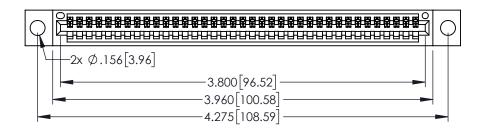

<u>Contact Dimensions:</u>
525-P.C. Tail .018 Sq.(0.46 Sq.) - Tail LG=.150(3.81)
.100 (2.54) Contact Spacing x .200 (5.08) Row Spacing

1

..330[8.38] CARD SLOT .160[4.06] POINT OF CONTACT **SECTION A-A** 

INSULATOR MATERIAL: THERMOPLASTIC PBT BLACK, UL 94V-0

CONTACT MATERIAL; COPPER TIN ALLOY CONTACT PLATING: GOLD ON THE MATING AREA, TIN PLATING ON THE CONTACT TAILS, NICKEL UNDERPLATE

| 345/395 SERIES CARD EDGE CONNECTOR |
|------------------------------------|
| PART NUMBER: 395-037-525-604       |