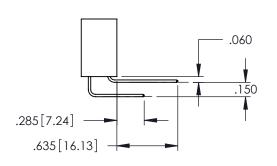

<u>Contact Dimensions:</u>
525-P.C. Tail .018 Sq.(0.46 Sq.) - Tail LG=.150(3.81)
.100 (2.54) Contact Spacing x .200 (5.08) Row Spacing

1

..330[8.38] CARD SLOT .160[4.06] POINT OF CONTACT **SECTION A-A** 

INSULATOR MATERIAL: THERMOPLASTIC PBT BLACK, UL 94V-0

CONTACT MATERIAL; COPPER TIN ALLOY CONTACT PLATING: GOLD ON THE MATING AREA, TIN PLATING ON THE CONTACT TAILS, NICKEL UNDERPLATE

| 345/395 SERIES CARD EDGE CONNECTOR |
|------------------------------------|
| PART NUMBER: 395-037-525-604       |