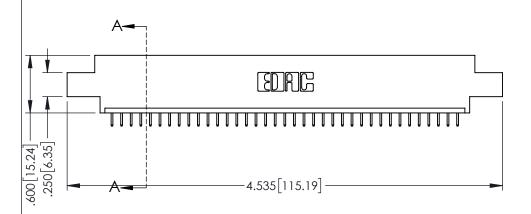

<u>Contact Dimensions:</u>
525-P.C. Tail .018 Sq.(0.46 Sq.) - Tail LG=.150(3.81)
.100 (2.54) Contact Spacing x .200 (5.08) Row Spacing

1

..330[8.38] CARD SLOT .160[4.06] POINT OF CONTACT **SECTION A-A** 

INSULATOR MATERIAL: THERMOPLASTIC PBT BLACK, UL 94V-0

CONTACT MATERIAL; COPPER TIN ALLOY CONTACT PLATING: GOLD ON THE MATING AREA, TIN PLATING ON THE CONTACT TAILS, NICKEL UNDERPLATE

| 345/395 SERIES CARD EDGE CONNECTOR |
|------------------------------------|
| PART NUMBER: 395-037-525-604       |