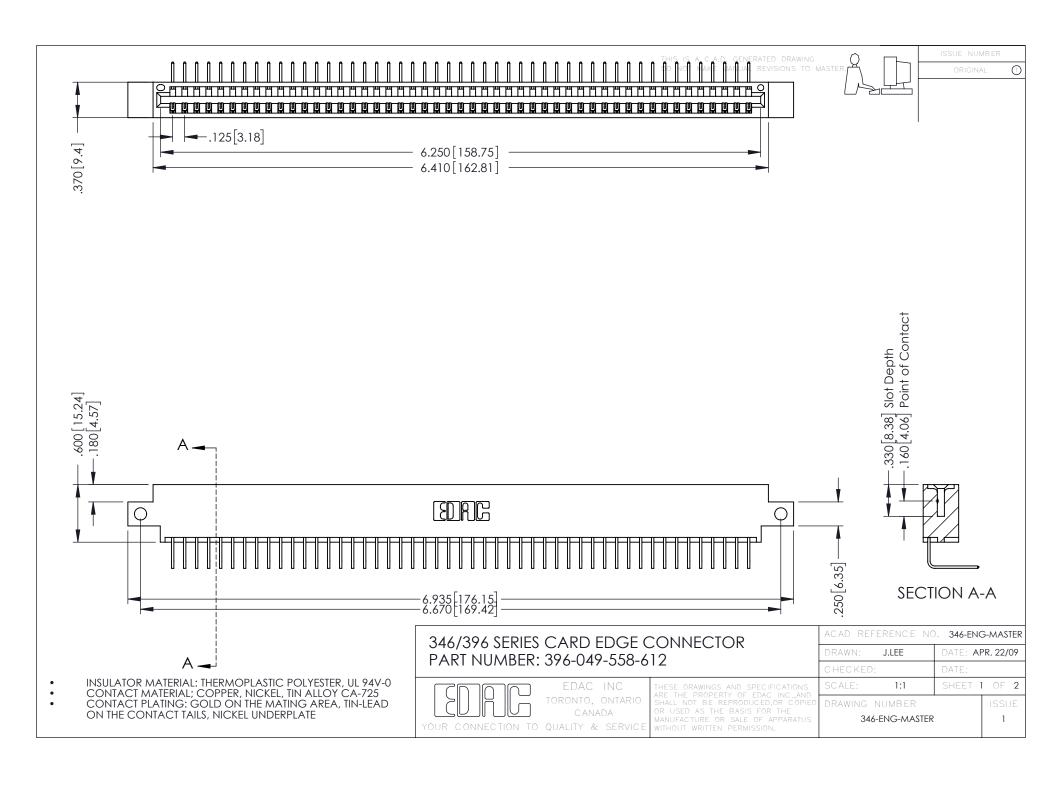

**Contact Code 555** 

**Contact Code 556** 

INSULATOR MATERIAL: THERMOPLASTIC POLYESTER, UL 94V-0 CONTACT MATERIAL; COPPER, NICKEL, TIN ALLOY CA-725

CONTACT PLATING: GOLD ON THE MATING AREA, TIN-LEAD ON THE CONTACT TAILS, NICKEL UNDERPLATE