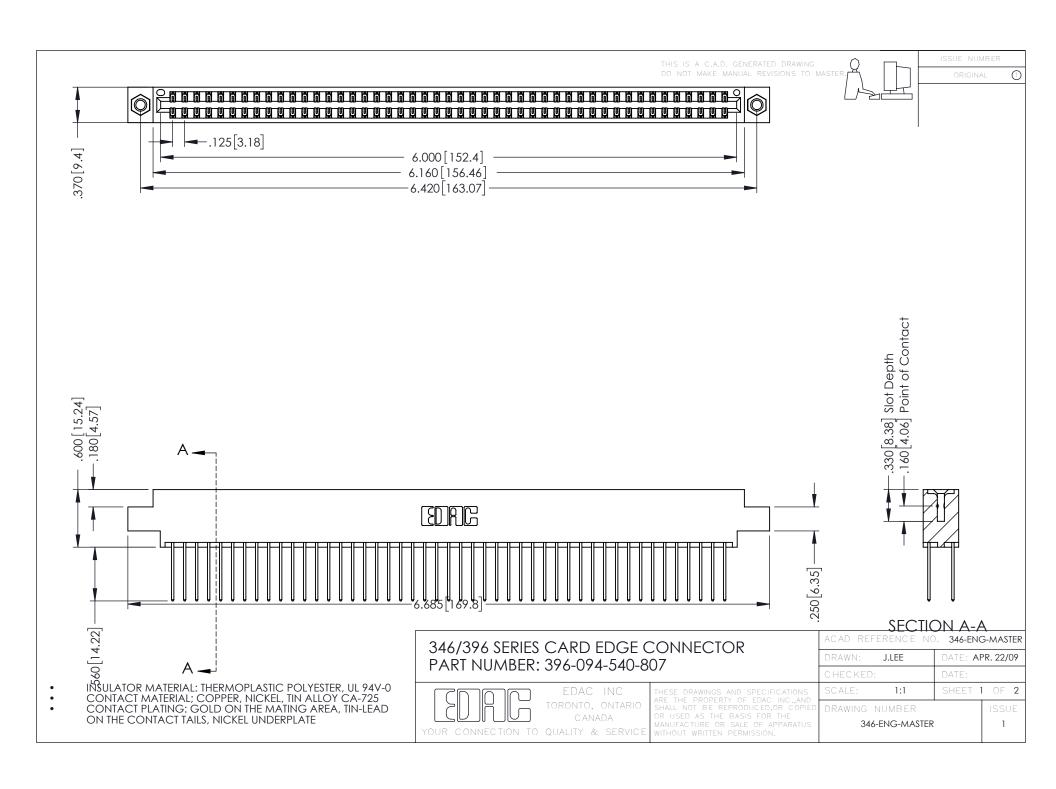

**Contact Code 555** 

**Contact Code 556** 

INSULATOR MATERIAL: THERMOPLASTIC POLYESTER, UL 94V-0 CONTACT MATERIAL; COPPER, NICKEL, TIN ALLOY CA-725

CONTACT PLATING: GOLD ON THE MATING AREA, TIN-LEAD ON THE CONTACT TAILS, NICKEL UNDERPLATE

## 346/396 SERIES CARD EDGE CONNECTOR CONTACT CODE 555,556,558,559,560 DIMENSIONS

YOUR CONNECTION TO QUALITY & SERVICE

|   | ACAD REFERENCE NO. 346-ENG-MASTER |                  |
|---|-----------------------------------|------------------|
|   | DRAWN: J.LEE                      | DATE: APR. 22/09 |
|   | CHECKED:                          | DATE:            |
|   | SCALE: 1:1                        | SHEET 2 OF 2     |
| D | DRAWING NUMBER                    | ISSUE            |

346-ENG-MASTER