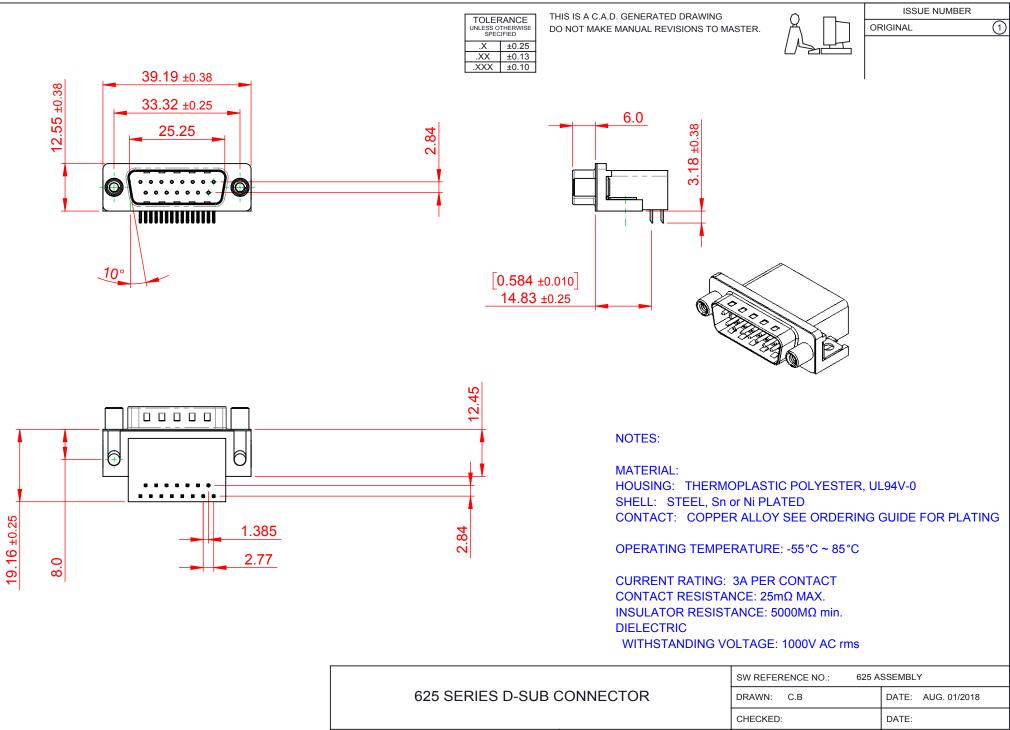

COMPLIANT 20

THIS SERIES FULLY CONFORMS TO THE EUROPEAN UNION DIRECTIVES 2011/65/EU FOR RoHS COMPLIANCY.

|  | 625 SERIES D-SUB (                     | DRAWN: C.B                                                                                                                                  |                                 | DATE: AUG. 01/2018 |            |     |
|--|----------------------------------------|---------------------------------------------------------------------------------------------------------------------------------------------|---------------------------------|--------------------|------------|-----|
|  |                                        |                                                                                                                                             | CHECKED:                        |                    | DATE:      |     |
|  | EDAC INC<br>TORONTO, ONTARIO<br>CANADA | THESE DRAWINGS AND SPECIFICATIONS<br>ARE THE PROPERTY OF EDAC INC.,AND<br>SHALL NOT BE REPRODUCED,OR COPIED<br>OR USED AS THE BASIS FOR THE | SCALE: 1:1                      |                    | SHEET 1 OF | - 1 |
|  |                                        |                                                                                                                                             | DRAWING NUMBER: 625-015-262-510 |                    | ISSUE      |     |
|  | YOUR CONNECTION TO QUALITY & SERVICE   | MANUFACTURE OR SALE OF APPARATUS<br>WITHOUT WRITTEN PERMISSION.                                                                             | PART NUMBER:                    | 625-015-262-510    |            | 1   |