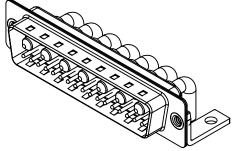

.XX ±0.13 .XXX ±0.05

т 1000V AC rms

|  |                                                                 | SW REFERENCE NO.: 629 COMBO ASSEMBLY                                 |                        |                  |    |
|--|-----------------------------------------------------------------|----------------------------------------------------------------------|------------------------|------------------|----|
|  | COMBINATION                                                     | COMBINATION D-SUB                                                    |                        | DATE: JAN. 01/20 | 19 |
|  |                                                                 |                                                                      | CHECKED:               | DATE:            |    |
|  | EDAC INC                                                        | THESE DRAWINGS AND SPECIFICATIONS<br>ARE THE PROPERTY OF EDAC INCAND | SCALE: (IN C.A.D. 1:1) | SHEET 1 OF       | 2  |
|  | SHALL NOT BE REPRODUCED, OR COPIED OR USED AS THE BASIS FOR THE | DRAWING NUMBER: 629-24W7640-4T4                                      |                        | ISSUE            |    |
|  | YOUR CONNECTION TO QUALITY & SERVICE                            | MANUFACTURE OR SALE OF APPARATUS<br>WITHOUT WRITTEN PERMISSION.      | PART NUMBER: 629-24W   | 7640-4T4         | 1  |