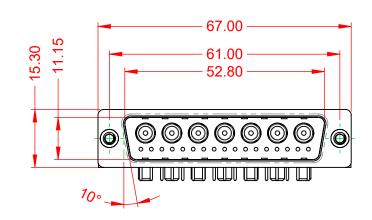

.XX ±0.13 .XXX ±0.05

т 1000V AC rms

|  |                                                                 | SW REFERENCE NO.: 629 COMBO ASSEMBLY                                 |                        |                  |    |
|--|-----------------------------------------------------------------|----------------------------------------------------------------------|------------------------|------------------|----|
|  | COMBINATION                                                     | COMBINATION D-SUB                                                    |                        | DATE: JAN. 01/20 | 19 |
|  |                                                                 |                                                                      | CHECKED:               | DATE:            |    |
|  | EDAC INC                                                        | THESE DRAWINGS AND SPECIFICATIONS<br>ARE THE PROPERTY OF EDAC INCAND | SCALE: (IN C.A.D. 1:1) | SHEET 1 OF       | 2  |
|  | SHALL NOT BE REPRODUCED, OR COPIED OR USED AS THE BASIS FOR THE | DRAWING NUMBER: 629-24W7640-4T4                                      |                        | ISSUE            |    |
|  | YOUR CONNECTION TO QUALITY & SERVICE                            | MANUFACTURE OR SALE OF APPARATUS<br>WITHOUT WRITTEN PERMISSION.      | PART NUMBER: 629-24W   | 7640-4T4         | 1  |