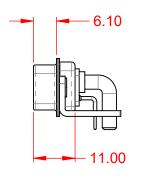

.XX ±0.13 .XXX ±0.05

т 1000V AC rms

|  |                                                                 | SW REFERENCE NO.: 629 COMBO ASSEMBLY                                 |                        |                  |    |
|--|-----------------------------------------------------------------|----------------------------------------------------------------------|------------------------|------------------|----|
|  | COMBINATION                                                     | COMBINATION D-SUB                                                    |                        | DATE: JAN. 01/20 | 19 |
|  |                                                                 |                                                                      | CHECKED:               | DATE:            |    |
|  | EDAC INC                                                        | THESE DRAWINGS AND SPECIFICATIONS<br>ARE THE PROPERTY OF EDAC INCAND | SCALE: (IN C.A.D. 1:1) | SHEET 1 OF       | 2  |
|  | SHALL NOT BE REPRODUCED, OR COPIED OR USED AS THE BASIS FOR THE | DRAWING NUMBER: 629-24W7640-4T4                                      |                        | ISSUE            |    |
|  | YOUR CONNECTION TO QUALITY & SERVICE                            | MANUFACTURE OR SALE OF APPARATUS<br>WITHOUT WRITTEN PERMISSION.      | PART NUMBER: 629-24W   | 7640-4T4         | 1  |