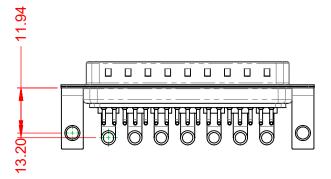

.XX ±0.13 .XXX ±0.05

т 1000V AC rms

|  |                                                                 | SW REFERENCE NO.: 629 COMBO ASSEMBLY                                 |                        |                  |    |
|--|-----------------------------------------------------------------|----------------------------------------------------------------------|------------------------|------------------|----|
|  | COMBINATION                                                     | COMBINATION D-SUB                                                    |                        | DATE: JAN. 01/20 | 19 |
|  |                                                                 |                                                                      | CHECKED:               | DATE:            |    |
|  | EDAC INC                                                        | THESE DRAWINGS AND SPECIFICATIONS<br>ARE THE PROPERTY OF EDAC INCAND | SCALE: (IN C.A.D. 1:1) | SHEET 1 OF       | 2  |
|  | SHALL NOT BE REPRODUCED, OR COPIED OR USED AS THE BASIS FOR THE | DRAWING NUMBER: 629-24W7640-4T4                                      |                        | ISSUE            |    |
|  | YOUR CONNECTION TO QUALITY & SERVICE                            | MANUFACTURE OR SALE OF APPARATUS<br>WITHOUT WRITTEN PERMISSION.      | PART NUMBER: 629-24W   | 7640-4T4         | 1  |