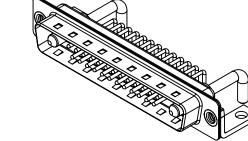

.XX ±0.13 .XXX ±0.05

|           |                                      |                                                                                                                                       | SW REFERENCE NO.: 629 COMBO ASSEMBLY |                    |       |
|-----------|--------------------------------------|---------------------------------------------------------------------------------------------------------------------------------------|--------------------------------------|--------------------|-------|
|           | COMBINATION                          | COMBINATION D-SUB                                                                                                                     |                                      | DATE: JAN. 01/2019 |       |
|           |                                      |                                                                                                                                       | CHECKED:                             | DATE:              |       |
| 0         | EDAC INC                             | THESE DRAWINGS AND SPECIFICATIONS<br>ARE THE PROPERTY OF EDAC INCAND                                                                  | SCALE: (IN C.A.D. 1:1)               | SHEET 1 OF         | 2     |
| ES<br>CY. | TORONTO, ONTARIO<br>CANADA           | SHALL NOT BE REPRODUCED, OR COPIED<br>OR USED AS THE BASIS FOR THE<br>MANUFACTURE OR SALE OF APPARATUS<br>WITHOUT WRITTEN PERMISSION. | DRAWING NUMBER: 629-27W2650-2N4      |                    | ISSUE |
|           | YOUR CONNECTION TO QUALITY & SERVICE |                                                                                                                                       | PART NUMBER: 629-27W2650-2N4         |                    | 1     |