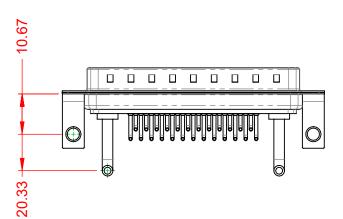

.XX ±0.13 .XXX ±0.05

|           |                                      |                                                                                                                                       | SW REFERENCE NO.: 629 COMBO ASSEMBLY |                    |       |
|-----------|--------------------------------------|---------------------------------------------------------------------------------------------------------------------------------------|--------------------------------------|--------------------|-------|
|           | COMBINATION                          | COMBINATION D-SUB                                                                                                                     |                                      | DATE: JAN. 01/2019 |       |
|           |                                      |                                                                                                                                       | CHECKED:                             | DATE:              |       |
| 0         | EDAC INC                             | THESE DRAWINGS AND SPECIFICATIONS<br>ARE THE PROPERTY OF EDAC INCAND                                                                  | SCALE: (IN C.A.D. 1:1)               | SHEET 1 OF         | 2     |
| ES<br>CY. | TORONTO, ONTARIO<br>CANADA           | SHALL NOT BE REPRODUCED, OR COPIED<br>OR USED AS THE BASIS FOR THE<br>MANUFACTURE OR SALE OF APPARATUS<br>WITHOUT WRITTEN PERMISSION. | DRAWING NUMBER: 629-27W2650-2N4      |                    | ISSUE |
|           | YOUR CONNECTION TO QUALITY & SERVICE |                                                                                                                                       | PART NUMBER: 629-27W2650-2N4         |                    | 1     |