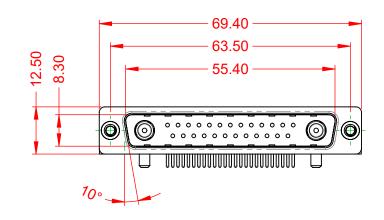

.XX ±0.13 .XXX ±0.05

|           |                                      |                                                                                                                                       | SW REFERENCE NO.: 629 COMBO ASSEMBLY |                    |       |
|-----------|--------------------------------------|---------------------------------------------------------------------------------------------------------------------------------------|--------------------------------------|--------------------|-------|
|           | COMBINATION                          | COMBINATION D-SUB                                                                                                                     |                                      | DATE: JAN. 01/2019 |       |
|           |                                      |                                                                                                                                       | CHECKED:                             | DATE:              |       |
| 0         | EDAC INC                             | THESE DRAWINGS AND SPECIFICATIONS<br>ARE THE PROPERTY OF EDAC INCAND                                                                  | SCALE: (IN C.A.D. 1:1)               | SHEET 1 OF         | 2     |
| ES<br>CY. | TORONTO, ONTARIO<br>CANADA           | SHALL NOT BE REPRODUCED, OR COPIED<br>OR USED AS THE BASIS FOR THE<br>MANUFACTURE OR SALE OF APPARATUS<br>WITHOUT WRITTEN PERMISSION. | DRAWING NUMBER: 629-27W2650-2N4      |                    | ISSUE |
|           | YOUR CONNECTION TO QUALITY & SERVICE |                                                                                                                                       | PART NUMBER: 629-27W2650-2N4         |                    | 1     |