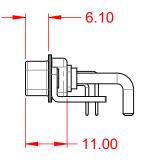

.XX ±0.13 .XXX ±0.05

|           |                                      |                                                                                                                                       | SW REFERENCE NO.: 629 COMBO ASSEMBLY |                    |       |
|-----------|--------------------------------------|---------------------------------------------------------------------------------------------------------------------------------------|--------------------------------------|--------------------|-------|
|           | COMBINATION                          | COMBINATION D-SUB                                                                                                                     |                                      | DATE: JAN. 01/2019 |       |
|           |                                      |                                                                                                                                       | CHECKED:                             | DATE:              |       |
| 0         | EDAC INC                             | THESE DRAWINGS AND SPECIFICATIONS<br>ARE THE PROPERTY OF EDAC INCAND                                                                  | SCALE: (IN C.A.D. 1:1)               | SHEET 1 OF         | 2     |
| ES<br>CY. | TORONTO, ONTARIO<br>CANADA           | SHALL NOT BE REPRODUCED, OR COPIED<br>OR USED AS THE BASIS FOR THE<br>MANUFACTURE OR SALE OF APPARATUS<br>WITHOUT WRITTEN PERMISSION. | DRAWING NUMBER: 629-27W2650-2N4      |                    | ISSUE |
|           | YOUR CONNECTION TO QUALITY & SERVICE |                                                                                                                                       | PART NUMBER: 629-27W2650-2N4         |                    | 1     |