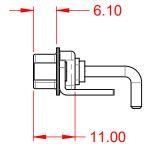

THIS IS A C.A.D. GENERATED DRAWING TOLERANCE UNLESS OTHERWISE SPECIFIED DO NOT MAKE MANUAL REVISIONS TO MASTER.

| ISSUE NUMBER |  |
|--------------|--|
| ORIGINAL     |  |

(1)

NOTES:

MATERIAL: HOUSING: SHELL: CONTACT:

THERMOPLASTIC POLYESTER, UL94V-0 STEEL, NICKEL PLATED COPPER ALLOY, 30µ" GOLD PLATED

**OPERATING TEMPERATURE:** POWER/CO-AX CONTACT RATING: (IF PRESENT)

SIGNAL CONTACT CURRENT RATING: 5A PER CONTACT SIGNAL CONTACT RESISTANCE:  $10m\Omega$  MAX.

.X ±0.25 .XX ±0.13 .XXX ±0.05

**INSULATOR RESISTANCE:** DIELECTRIC WITHSTANDING VOLTAGE: 20A (CURRENT)

-55°C ~ 125°C

5000MΩ min.

1000V AC rms

|                                      | COMBINATION D-SUB                                                                                                                          |                          | SW REFERENCE NO.: 629 COMBO ASSEMBLY |       |                  |    |
|--------------------------------------|--------------------------------------------------------------------------------------------------------------------------------------------|--------------------------|--------------------------------------|-------|------------------|----|
| COMBINATION                          |                                                                                                                                            |                          | COMBINATION D-SUB                    |       | DATE: JAN. 01/20 | 19 |
|                                      |                                                                                                                                            |                          | DATE:                                |       |                  |    |
|                                      | ARE THE PROPERTY OF EDAC INC.,AND<br>SHALL NOT BE REPRODUCED,OR COPIED<br>OR USED AS THE BASIS FOR THE<br>MANUFACTURE OR SALE OF APPARATUS | SCALE: (IN C.A.D. 1:1)   | SHEET 1 OF                           | 2     |                  |    |
| TORONTO, ONTARIO<br>CANADA           |                                                                                                                                            | DRAWING NUMBER: 629-3W3- | -650-2NE                             | ISSUE |                  |    |
| YOUR CONNECTION TO QUALITY & SERVICE |                                                                                                                                            | PART NUMBER: 629-3W3     | -650-2NE                             | 1     |                  |    |