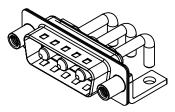

THIS IS A C.A.D. GENERATED DRAWING TOLERANCE UNLESS OTHERWISE SPECIFIED DO NOT MAKE MANUAL REVISIONS TO MASTER.

| ISSUE NUMBER |  |
|--------------|--|
| ORIGINAL     |  |

(1)

NOTES:

MATERIAL: HOUSING: SHELL: CONTACT:

THERMOPLASTIC POLYESTER, UL94V-0 STEEL, NICKEL PLATED COPPER ALLOY, 30µ" GOLD PLATED

**OPERATING TEMPERATURE:** POWER/CO-AX CONTACT RATING: (IF PRESENT)

SIGNAL CONTACT CURRENT RATING: 5A PER CONTACT SIGNAL CONTACT RESISTANCE:  $10m\Omega$  MAX.

.X ±0.25 .XX ±0.13 .XXX ±0.05

**INSULATOR RESISTANCE:** DIELECTRIC WITHSTANDING VOLTAGE: 20A (CURRENT)

-55°C ~ 125°C

5000MΩ min.

1000V AC rms

|                                      | COMBINATION D-SUB                                                                                                                          |                          | SW REFERENCE NO.: 629 COMBO ASSEMBLY |       |                  |    |
|--------------------------------------|--------------------------------------------------------------------------------------------------------------------------------------------|--------------------------|--------------------------------------|-------|------------------|----|
| COMBINATION                          |                                                                                                                                            |                          | COMBINATION D-SUB                    |       | DATE: JAN. 01/20 | 19 |
|                                      |                                                                                                                                            |                          | DATE:                                |       |                  |    |
|                                      | ARE THE PROPERTY OF EDAC INC.,AND<br>SHALL NOT BE REPRODUCED,OR COPIED<br>OR USED AS THE BASIS FOR THE<br>MANUFACTURE OR SALE OF APPARATUS | SCALE: (IN C.A.D. 1:1)   | SHEET 1 OF                           | 2     |                  |    |
| TORONTO, ONTARIO<br>CANADA           |                                                                                                                                            | DRAWING NUMBER: 629-3W3- | -650-2NE                             | ISSUE |                  |    |
| YOUR CONNECTION TO QUALITY & SERVICE |                                                                                                                                            | PART NUMBER: 629-3W3     | -650-2NE                             | 1     |                  |    |