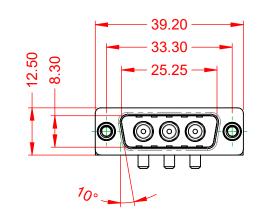

THIS IS A C.A.D. GENERATED DRAWING TOLERANCE UNLESS OTHERWISE SPECIFIED DO NOT MAKE MANUAL REVISIONS TO MASTER.

| ISSUE NUMBER |  |
|--------------|--|
| ORIGINAL     |  |

(1)

NOTES:

MATERIAL: HOUSING: SHELL: CONTACT:

THERMOPLASTIC POLYESTER, UL94V-0 STEEL, NICKEL PLATED COPPER ALLOY, 30µ" GOLD PLATED

**OPERATING TEMPERATURE:** POWER/CO-AX CONTACT RATING: (IF PRESENT)

SIGNAL CONTACT CURRENT RATING: 5A PER CONTACT SIGNAL CONTACT RESISTANCE:  $10m\Omega$  MAX.

.X ±0.25 .XX ±0.13 .XXX ±0.05

**INSULATOR RESISTANCE:** DIELECTRIC WITHSTANDING VOLTAGE: 20A (CURRENT)

-55°C ~ 125°C

5000MΩ min.

1000V AC rms

|                                      | COMBINATION D-SUB                                                                                                                          |                          | SW REFERENCE NO.: 629 COMBO ASSEMBLY |       |                  |    |
|--------------------------------------|--------------------------------------------------------------------------------------------------------------------------------------------|--------------------------|--------------------------------------|-------|------------------|----|
| COMBINATION                          |                                                                                                                                            |                          | COMBINATION D-SUB                    |       | DATE: JAN. 01/20 | 19 |
|                                      |                                                                                                                                            |                          | DATE:                                |       |                  |    |
|                                      | ARE THE PROPERTY OF EDAC INC.,AND<br>SHALL NOT BE REPRODUCED,OR COPIED<br>OR USED AS THE BASIS FOR THE<br>MANUFACTURE OR SALE OF APPARATUS | SCALE: (IN C.A.D. 1:1)   | SHEET 1 OF                           | 2     |                  |    |
| TORONTO, ONTARIO<br>CANADA           |                                                                                                                                            | DRAWING NUMBER: 629-3W3- | -650-2NE                             | ISSUE |                  |    |
| YOUR CONNECTION TO QUALITY & SERVICE |                                                                                                                                            | PART NUMBER: 629-3W3     | -650-2NE                             | 1     |                  |    |