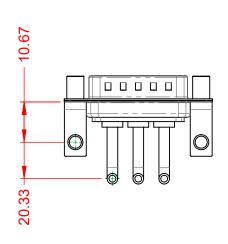

THIS IS A C.A.D. GENERATED DRAWING TOLERANCE UNLESS OTHERWISE SPECIFIED DO NOT MAKE MANUAL REVISIONS TO MASTER.

| ISSUE NUMBER |  |
|--------------|--|
| ORIGINAL     |  |

(1)

NOTES:

MATERIAL: HOUSING: SHELL: CONTACT:

THERMOPLASTIC POLYESTER, UL94V-0 STEEL, NICKEL PLATED COPPER ALLOY, 30µ" GOLD PLATED

**OPERATING TEMPERATURE:** POWER/CO-AX CONTACT RATING: (IF PRESENT)

SIGNAL CONTACT CURRENT RATING: 5A PER CONTACT SIGNAL CONTACT RESISTANCE:  $10m\Omega$  MAX.

.X ±0.25 .XX ±0.13 .XXX ±0.05

**INSULATOR RESISTANCE:** DIELECTRIC WITHSTANDING VOLTAGE: 20A (CURRENT)

-55°C ~ 125°C

5000MΩ min.

1000V AC rms

|                                      | COMBINATION D-SUB                                                                                                                          |                          | SW REFERENCE NO.: 629 COMBO ASSEMBLY |       |                  |    |
|--------------------------------------|--------------------------------------------------------------------------------------------------------------------------------------------|--------------------------|--------------------------------------|-------|------------------|----|
| COMBINATION                          |                                                                                                                                            |                          | COMBINATION D-SUB                    |       | DATE: JAN. 01/20 | 19 |
|                                      |                                                                                                                                            |                          | DATE:                                |       |                  |    |
|                                      | ARE THE PROPERTY OF EDAC INC.,AND<br>SHALL NOT BE REPRODUCED,OR COPIED<br>OR USED AS THE BASIS FOR THE<br>MANUFACTURE OR SALE OF APPARATUS | SCALE: (IN C.A.D. 1:1)   | SHEET 1 OF                           | 2     |                  |    |
| TORONTO, ONTARIO<br>CANADA           |                                                                                                                                            | DRAWING NUMBER: 629-3W3- | -650-2NE                             | ISSUE |                  |    |
| YOUR CONNECTION TO QUALITY & SERVICE |                                                                                                                                            | PART NUMBER: 629-3W3     | -650-2NE                             | 1     |                  |    |