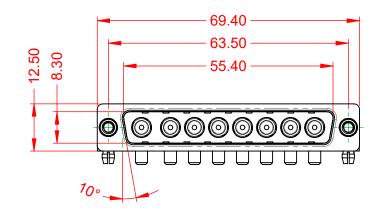

## 10.67 ٢ O 6 റ 0 6 13.20-

| OPERATING TEMPERATURE:                                       | -55°C ~ 125°C               |
|--------------------------------------------------------------|-----------------------------|
| POWER/CO-AX CONTACT RATING:<br>(IF PRESENT)                  | 30A (CURRENT)               |
| SIGNAL CONTACT CURRENT RATING:<br>SIGNAL CONTACT RESISTANCE: | 5A PER CONTACT<br>10mΩ MAX. |
| INSULATOR RESISTANCE:<br>DIELECTRIC                          | 5000MΩ min.                 |