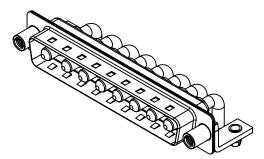

|                            | COMBINATION D-SUB                                                                                                                     |                         | SW REFERENCE NO.: 629 COMBO ASSEMBLY |       |  |
|----------------------------|---------------------------------------------------------------------------------------------------------------------------------------|-------------------------|--------------------------------------|-------|--|
| COMBINATION                |                                                                                                                                       |                         | DATE: JAN. 01/20                     | 19    |  |
|                            |                                                                                                                                       |                         | DATE:                                |       |  |
| EDAC INC                   | THESE DRAWINGS AND SPECIFICATIONS<br>ARE THE PROPERTY OF EDAC INC.,AND                                                                | SCALE: (IN C.A.D. 1:1)  | SHEET 1 OF                           | 2     |  |
| TORONTO, ONTARIO<br>CANADA | SHALL NOT BE REPRODUCED, OR COPIED<br>OR USED AS THE BASIS FOR THE<br>MANUFACTURE OR SALE OF APPARATUS<br>WITHOUT WRITTEN PERMISSION. | DRAWING NUMBER: 629-8W8 | -640-3ND                             | ISSUE |  |
|                            |                                                                                                                                       | PART NUMBER: 629-8W8    | -640-3ND                             | 1     |  |