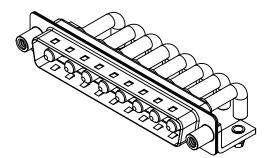

| ISSUE NUMBER |   |
|--------------|---|
| ORIGINAL     | 1 |

NOTES:

MATERIAL: HOUSING: SHELL: CONTACT:

THERMOPLASTIC POLYESTER, UL94V-0 STEEL, NICKEL PLATED COPPER ALLOY, 30µ" GOLD PLATED

| OPERATING TEMPERATURE:                                       | -55°C ~ 125°C               |
|--------------------------------------------------------------|-----------------------------|
| POWER/CO-AX CONTACT RATING:<br>(IF PRESENT)                  | 40A (CURRENT)               |
| SIGNAL CONTACT CURRENT RATING:<br>SIGNAL CONTACT RESISTANCE: | 5A PER CONTACT<br>10mΩ MAX. |
| INSULATOR RESISTANCE:<br>DIELECTRIC                          | 5000MΩ min.                 |

WITHSTANDING VOLTAGE:

.XX ±0.13 .XXX ±0.05

1000V AC rms

|             |                                      | SW REFERENCE NO.: 629 COMBO ASSEMBLY                                                                                                 |                                 |                  |       |
|-------------|--------------------------------------|--------------------------------------------------------------------------------------------------------------------------------------|---------------------------------|------------------|-------|
|             | COMBINATION D-SUB                    |                                                                                                                                      | DRAWN: C.B                      | DATE: JAN. 01/20 | 19    |
|             |                                      |                                                                                                                                      | CHECKED:                        | DATE:            |       |
| то          | EDAC INC                             | THESE DRAWINGS AND SPECIFICATIONS<br>ARE THE PROPERTY OF EDAC INCAND                                                                 | SCALE: (IN C.A.D. 1:1)          | SHEET 1 OF       | 2     |
| VES<br>NCY. | YOUR CONNECTION TO QUALITY & SERVICE | SHALL NOT BE REPRODUCED OR COPIED<br>OR USED AS THE BASIS FOR THE<br>MANUFACTURE OR SALE OF APPARATUS<br>WITHOUT WRITTEN PERMISSION. | DRAWING NUMBER: 629-8W8-650-4N5 |                  | ISSUE |
|             |                                      |                                                                                                                                      | PART NUMBER: 629-8W8            | -650-4N5         | 1     |