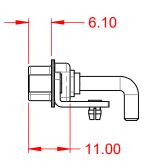

WITHSTANDING VOLTAGE:

.XX ±0.13 .XXX ±0.05

1000V AC rms

|             |                                      | SW REFERENCE NO.: 629 COMBO ASSEMBLY                                                                                                 |                                 |                  |       |
|-------------|--------------------------------------|--------------------------------------------------------------------------------------------------------------------------------------|---------------------------------|------------------|-------|
|             | COMBINATION D-SUB                    |                                                                                                                                      | DRAWN: C.B                      | DATE: JAN. 01/20 | 19    |
|             |                                      |                                                                                                                                      | CHECKED:                        | DATE:            |       |
| то          | EDAC INC                             | THESE DRAWINGS AND SPECIFICATIONS<br>ARE THE PROPERTY OF EDAC INCAND                                                                 | SCALE: (IN C.A.D. 1:1)          | SHEET 1 OF       | 2     |
| VES<br>NCY. | YOUR CONNECTION TO QUALITY & SERVICE | SHALL NOT BE REPRODUCED OR COPIED<br>OR USED AS THE BASIS FOR THE<br>MANUFACTURE OR SALE OF APPARATUS<br>WITHOUT WRITTEN PERMISSION. | DRAWING NUMBER: 629-8W8-650-4N5 |                  | ISSUE |
|             |                                      |                                                                                                                                      | PART NUMBER: 629-8W8            | -650-4N5         | 1     |