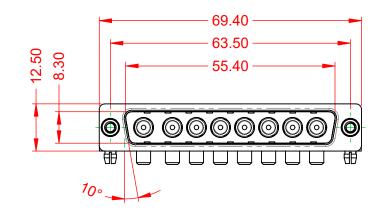

WITHSTANDING VOLTAGE:

.XX ±0.13 .XXX ±0.05

1000V AC rms

|             |                                      | SW REFERENCE NO.: 629 COMBO ASSEMBLY                                                                                                 |                                 |                  |       |
|-------------|--------------------------------------|--------------------------------------------------------------------------------------------------------------------------------------|---------------------------------|------------------|-------|
|             | COMBINATION D-SUB                    |                                                                                                                                      | DRAWN: C.B                      | DATE: JAN. 01/20 | 19    |
|             |                                      |                                                                                                                                      | CHECKED:                        | DATE:            |       |
| то          | EDAC INC                             | THESE DRAWINGS AND SPECIFICATIONS<br>ARE THE PROPERTY OF EDAC INCAND                                                                 | SCALE: (IN C.A.D. 1:1)          | SHEET 1 OF       | 2     |
| VES<br>NCY. | YOUR CONNECTION TO QUALITY & SERVICE | SHALL NOT BE REPRODUCED OR COPIED<br>OR USED AS THE BASIS FOR THE<br>MANUFACTURE OR SALE OF APPARATUS<br>WITHOUT WRITTEN PERMISSION. | DRAWING NUMBER: 629-8W8-650-4N5 |                  | ISSUE |
|             |                                      |                                                                                                                                      | PART NUMBER: 629-8W8            | -650-4N5         | 1     |