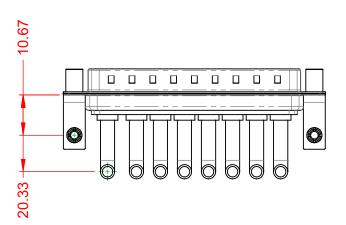

WITHSTANDING VOLTAGE:

.XX ±0.13 .XXX ±0.05

1000V AC rms

|             |                                      | SW REFERENCE NO.: 629 COMBO ASSEMBLY                                                                                                 |                                 |                  |       |
|-------------|--------------------------------------|--------------------------------------------------------------------------------------------------------------------------------------|---------------------------------|------------------|-------|
|             | COMBINATION D-SUB                    |                                                                                                                                      | DRAWN: C.B                      | DATE: JAN. 01/20 | 19    |
|             |                                      |                                                                                                                                      | CHECKED:                        | DATE:            |       |
| то          | EDAC INC                             | THESE DRAWINGS AND SPECIFICATIONS<br>ARE THE PROPERTY OF EDAC INCAND                                                                 | SCALE: (IN C.A.D. 1:1)          | SHEET 1 OF       | 2     |
| VES<br>NCY. | YOUR CONNECTION TO QUALITY & SERVICE | SHALL NOT BE REPRODUCED OR COPIED<br>OR USED AS THE BASIS FOR THE<br>MANUFACTURE OR SALE OF APPARATUS<br>WITHOUT WRITTEN PERMISSION. | DRAWING NUMBER: 629-8W8-650-4N5 |                  | ISSUE |
|             |                                      |                                                                                                                                      | PART NUMBER: 629-8W8            | -650-4N5         | 1     |