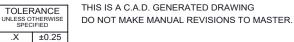

WITHSTANDING VOLTAGE:

.XX ±0.13 .XXX ±0.05

1000V AC rms

|             |                                      | SW REFERENCE NO.: 629 COMBO ASSEMBLY                                                                                                 |                                 |                  |       |
|-------------|--------------------------------------|--------------------------------------------------------------------------------------------------------------------------------------|---------------------------------|------------------|-------|
|             | COMBINATION D-SUB                    |                                                                                                                                      | DRAWN: C.B                      | DATE: JAN. 01/20 | 19    |
|             |                                      |                                                                                                                                      | CHECKED:                        | DATE:            |       |
| то          | EDAC INC                             | THESE DRAWINGS AND SPECIFICATIONS<br>ARE THE PROPERTY OF EDAC INCAND                                                                 | SCALE: (IN C.A.D. 1:1)          | SHEET 1 OF       | 2     |
| VES<br>NCY. | YOUR CONNECTION TO QUALITY & SERVICE | SHALL NOT BE REPRODUCED OR COPIED<br>OR USED AS THE BASIS FOR THE<br>MANUFACTURE OR SALE OF APPARATUS<br>WITHOUT WRITTEN PERMISSION. | DRAWING NUMBER: 629-8W8-650-4N5 |                  | ISSUE |
|             |                                      |                                                                                                                                      | PART NUMBER: 629-8W8            | -650-4N5         | 1     |