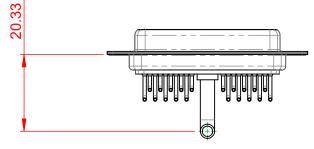

## NOTES:

MATERIAL: HOUSING: SHELL: CONTACT:

THERMOPLASTIC POLYESTER, UL94V-0 STEEL, NICKEL PLATED COPPER ALLOY, 30µ GOLD PLATED

 $\bigcirc$ 

**OPERATING TEMPERATURE:** 

.XX ±0.13

.XXX ±0.05

POWER/CO-AX CONTACT RATING: 40A (CURRENT) (IF PRESENT) SIGNAL CONTACT CURRENT RATING: 5A PER CONTACT SIGNAL CONTACT RESISTANCE:  $10m\Omega$  MAX. **INSULATOR RESISTANCE:** 5000MΩ min.

DIELECTRIC WITHSTANDING VOLTAGE:

|  | COMBINATION D-SUB                                                              |                                                                                                                                                                                                                | SW REFERENCE NO.: 630 COMBO ASSEMBLY |                  |       |
|--|--------------------------------------------------------------------------------|----------------------------------------------------------------------------------------------------------------------------------------------------------------------------------------------------------------|--------------------------------------|------------------|-------|
|  |                                                                                |                                                                                                                                                                                                                | DRAWN: C.B                           | DATE: JAN. 01/20 | 19    |
|  |                                                                                |                                                                                                                                                                                                                | CHECKED:                             | DATE:            |       |
|  | EDAC INC<br>TORONTO, ONTARIO<br>CANADA<br>YOUR CONNECTION TO QUALITY & SERVICE | THESE DRAWINGS AND SPECIFICATIONS<br>ARE THE PROPERTY OF EDAC INC.,AND<br>SHALL NOT BE REPRODUCED,OR COPIED<br>OR USED AS THE BASIS FOR THE<br>MANUFACTURE OR SALE OF APPARATUS<br>WITHOUT WRITTEN PERMISSION. | SCALE: (IN C.A.D. 1:1)               | SHEET 1 OF       | 2     |
|  |                                                                                |                                                                                                                                                                                                                | DRAWING NUMBER: 630-21W1650-4N1      |                  | ISSUE |
|  |                                                                                |                                                                                                                                                                                                                | PART NUMBER: 630-21W                 | 1650-4N1         | 1     |