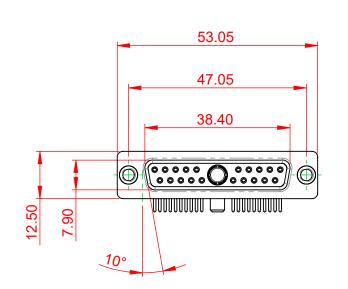

DIELECTRIC WITHSTANDING VOLTAGE:

|  | COMBINATION D-SUB                                                              |                                                                                                                                                                                                                | SW REFERENCE NO.: 630 COMBO ASSEMBLY |                  |       |
|--|--------------------------------------------------------------------------------|----------------------------------------------------------------------------------------------------------------------------------------------------------------------------------------------------------------|--------------------------------------|------------------|-------|
|  |                                                                                |                                                                                                                                                                                                                | DRAWN: C.B                           | DATE: JAN. 01/20 | 19    |
|  |                                                                                |                                                                                                                                                                                                                | CHECKED:                             | DATE:            |       |
|  | EDAC INC<br>TORONTO, ONTARIO<br>CANADA<br>YOUR CONNECTION TO QUALITY & SERVICE | THESE DRAWINGS AND SPECIFICATIONS<br>ARE THE PROPERTY OF EDAC INC.,AND<br>SHALL NOT BE REPRODUCED,OR COPIED<br>OR USED AS THE BASIS FOR THE<br>MANUFACTURE OR SALE OF APPARATUS<br>WITHOUT WRITTEN PERMISSION. | SCALE: (IN C.A.D. 1:1)               | SHEET 1 OF       | 2     |
|  |                                                                                |                                                                                                                                                                                                                | DRAWING NUMBER: 630-21W1650-4N1      |                  | ISSUE |
|  |                                                                                |                                                                                                                                                                                                                | PART NUMBER: 630-21W                 | 1650-4N1         | 1     |