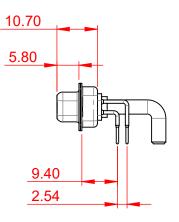

DIELECTRIC WITHSTANDING VOLTAGE:

|  | COMBINATION D-SUB                                                              |                                                                                                                                                                                                                | SW REFERENCE NO.: 630 COMBO ASSEMBLY |                  |       |
|--|--------------------------------------------------------------------------------|----------------------------------------------------------------------------------------------------------------------------------------------------------------------------------------------------------------|--------------------------------------|------------------|-------|
|  |                                                                                |                                                                                                                                                                                                                | DRAWN: C.B                           | DATE: JAN. 01/20 | 19    |
|  |                                                                                |                                                                                                                                                                                                                | CHECKED:                             | DATE:            |       |
|  | EDAC INC<br>TORONTO, ONTARIO<br>CANADA<br>YOUR CONNECTION TO QUALITY & SERVICE | THESE DRAWINGS AND SPECIFICATIONS<br>ARE THE PROPERTY OF EDAC INC.,AND<br>SHALL NOT BE REPRODUCED,OR COPIED<br>OR USED AS THE BASIS FOR THE<br>MANUFACTURE OR SALE OF APPARATUS<br>WITHOUT WRITTEN PERMISSION. | SCALE: (IN C.A.D. 1:1)               | SHEET 1 OF       | 2     |
|  |                                                                                |                                                                                                                                                                                                                | DRAWING NUMBER: 630-21W1650-4N1      |                  | ISSUE |
|  |                                                                                |                                                                                                                                                                                                                | PART NUMBER: 630-21W                 | 1650-4N1         | 1     |