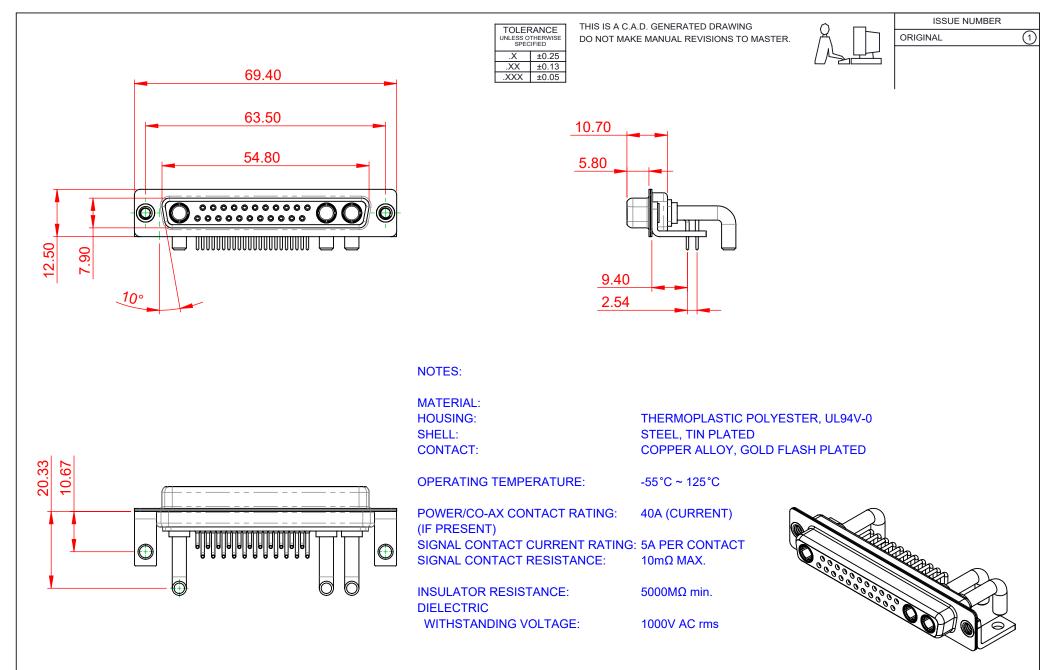

|                    | COMBINATION D-SUB                      |                                                                                                                                                                                                                |                          | SW REFERENCE NO.: 630 COMBO ASSEMBLY |          |                    |       |  |
|--------------------|----------------------------------------|----------------------------------------------------------------------------------------------------------------------------------------------------------------------------------------------------------------|--------------------------|--------------------------------------|----------|--------------------|-------|--|
|                    |