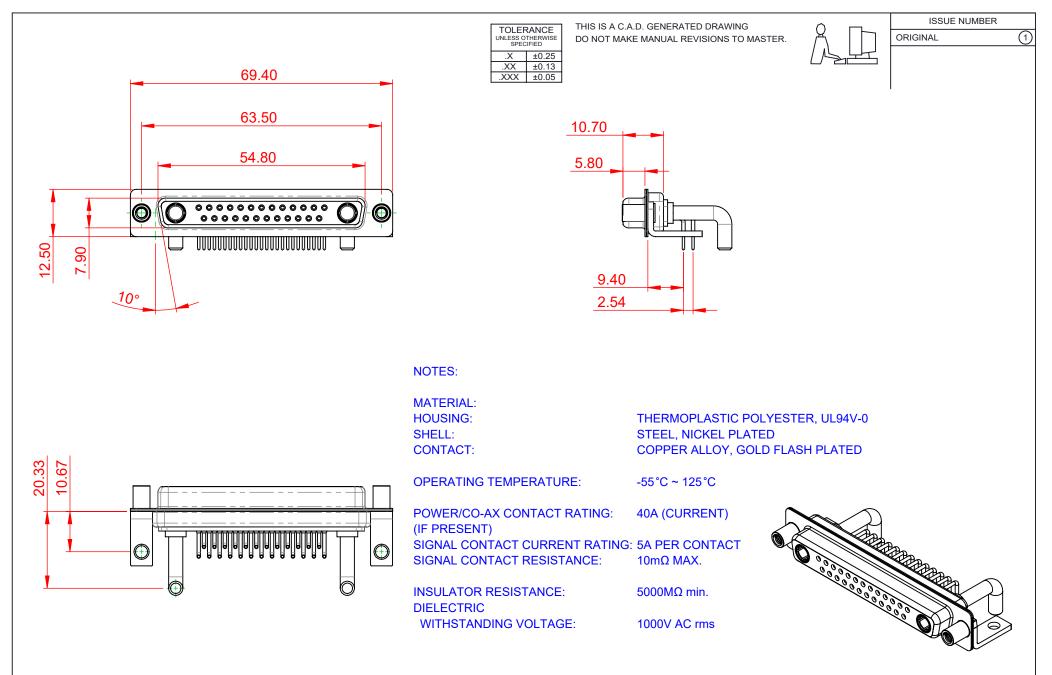

|  |                                      |                                                                                                                                       | SW REFERENCE NO.: 630 COMBO ASSEMBLY |                  |       |
|--|--------------------------------------|---------------------------------------------------------------------------------------------------------------------------------------|--------------------------------------|------------------|-------|
|  |                                      |                                                                                                                                       | DRAWN: C.B                           | DATE: JAN. 01/20 | 19    |
|  |                                      |                                                                                                                                       | CHECKED:                             | DATE:            |       |
|  | EDAC INC                             | THESE DRAWINGS AND SPECIFICATIONS<br>ARE THE PROPERTY OF EDAC INC. AND                                                                | SCALE: (IN C.A.D. 1:1)               | SHEET 1 OF       | 2     |
|  | TORONTO, ONTARIO<br>CANADA           | SHALL NOT BE REPRODUCED, OR COPIED<br>OR USED AS THE BASIS FOR THE<br>MANUFACTURE OR SALE OF APPARATUS<br>WITHOUT WRITTEN PERMISSION. | DRAWING NUMBER: 630-27W2250-4NE      |                  | ISSUE |
|  | YOUR CONNECTION TO QUALITY & SERVICE |                                                                                                                                       | PART NUMBER: 630-27W2                | 2250-4NE         | 1     |