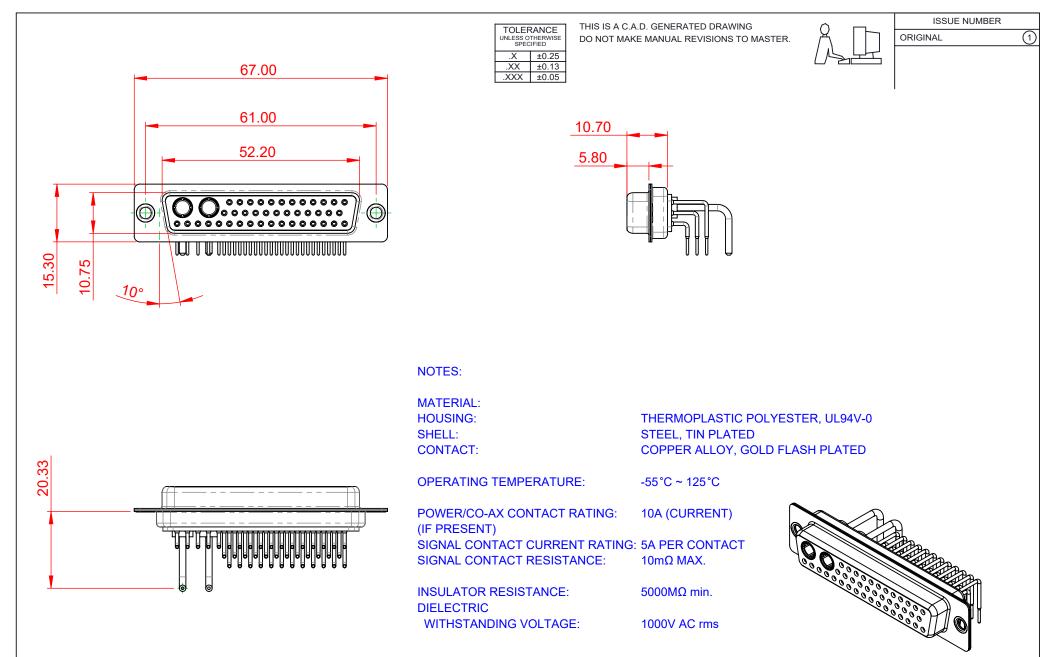

|                                      |                                        |                                                                                                                                             | SW REFERENCE NO.: 630 COMBO ASSEMBLY |            |       |
|--------------------------------------|----------------------------------------|---------------------------------------------------------------------------------------------------------------------------------------------|--------------------------------------|------------|-------|
| COMBINATION D-SUB                    |                                        | DRAWN: C.B                                                                                                                                  | DATE: JAN. 01/20                     | 19         |       |
|                                      |                                        | CHECKED:                                                                                                                                    | DATE:                                |            |       |
|                                      | EDAC INC<br>TORONTO, ONTARIO<br>CANADA | THESE DRAWINGS AND SPECIFICATIONS<br>ARE THE PROPERTY OF EDAC INC.,AND<br>SHALL NOT BE REPRODUCED,OR COPIED<br>OR USED AS THE BASIS FOR THE | SCALE: (IN C.A.D. 1:1)               | SHEET 1 OF | 2     |
|                                      |                                        |                                                                                                                                             | DRAWING NUMBER: 630-43W              | 2250-1T1   | ISSUE |
| YOUR CONNECTION TO QUALITY & SERVICE |                                        | MANUFACTURE OR SALE OF APPARATUS<br>WITHOUT WRITTEN PERMISSION.                                                                             | PART NUMBER: 630-43W                 | 2250-1T1   | 1     |