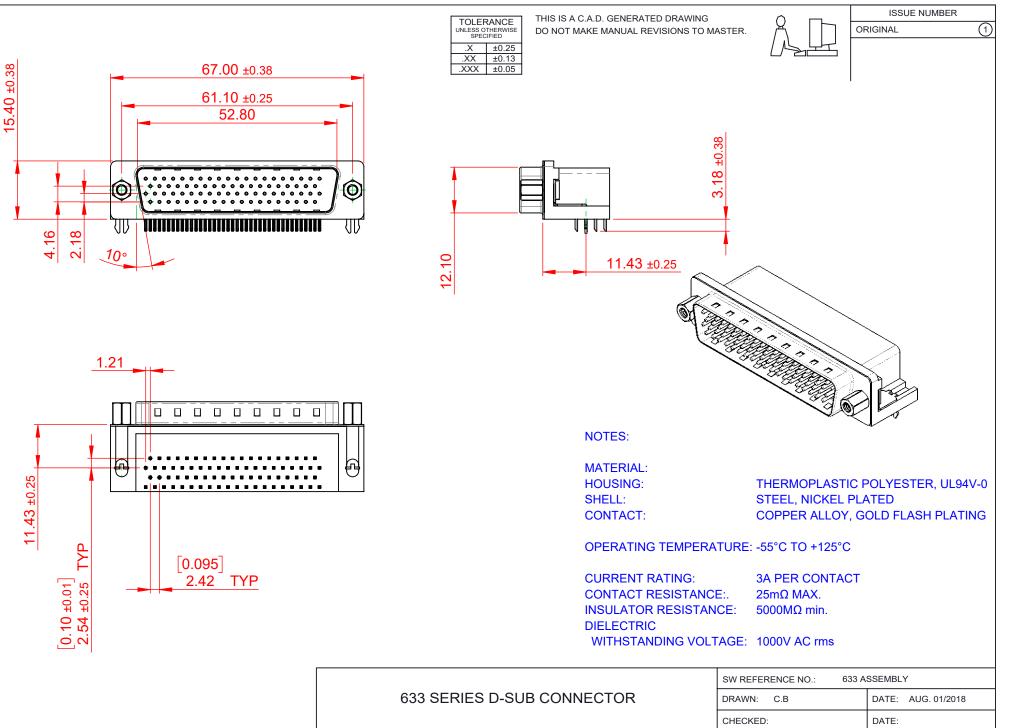

THIS SERIES FULLY CONFORMS TO THE EUROPEAN UNION DIRECTIVES 2011/65/EU FOR RoHS COMPLIANCY.

| YOUR CONNECTION TO | EDAC INC<br>TORONTO, ONTARIO<br>CANADA<br>QUALITY & SERVICE | THESE DRAWI<br>ARE THE PROF<br>SHALL NOT BE<br>OR USED AS T<br>MANUFACTUR<br>WITHOUT WRI |
|--------------------|-------------------------------------------------------------|------------------------------------------------------------------------------------------|

THESE DRAWINGS AND SPECIFICATIONS ARE THE PROPERTY OF EDAC INC.,AND SHALL NOT BE REPRODUCED,OR COPIED OR USED AS THE BASIS FOR THE MANUFACTURE OR SALE OF APPARATUS WITHOUT WRITTEN PERMISSION.

| SW REFERENCE NO.: 633 ASSEMBLY        |                    |  |
|---------------------------------------|--------------------|--|
| DRAWN: C.B                            | DATE: AUG. 01/2018 |  |
| CHECKED:                              | DATE:              |  |
| SCALE: (IN C.A.D. 1:1)                | SHEET 1 OF 1       |  |
| DRAWING NUMBER: 633-078-263-533 ISSUE |                    |  |
| PART NUMBER: 633-078-263-533 1        |                    |  |