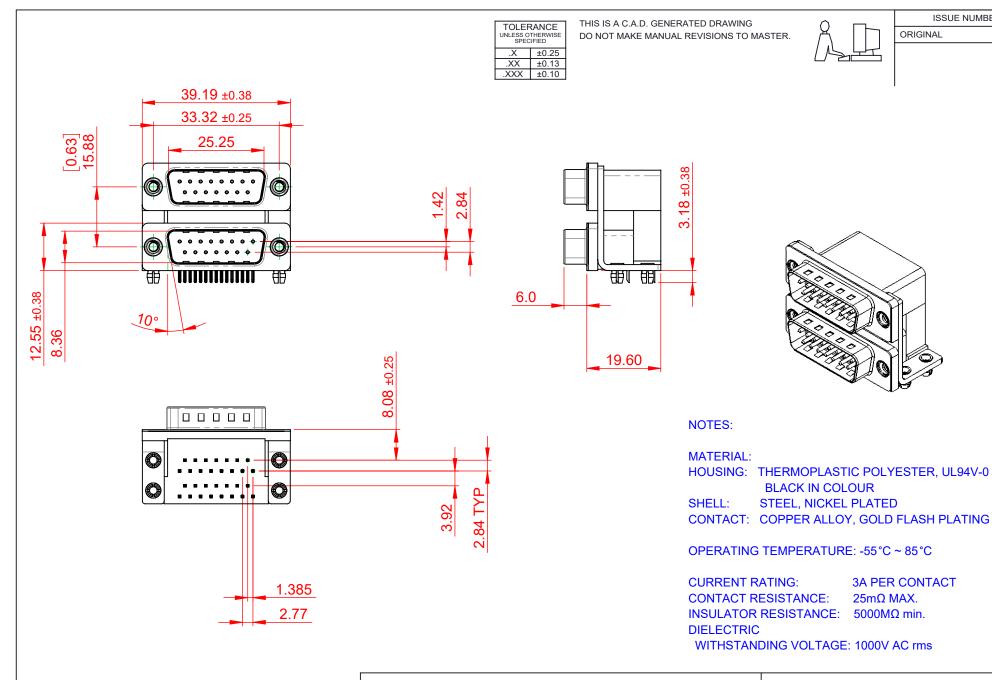

661 SERIES D-SUB CONNECTOR

YOUR CONNECTION TO QUALITY & SERVICE

EDAC INC TORONTO, ONTARIO CANADA

THESE DRAWINGS AND SPECIFICATIONS ARE THE PROPERTY OF EDAC INC..AND SHALL NOT BE REPRODUCED,OR COPIED OR USED AS THE BASIS FOR THE MANUFACTURE OR SALE OF APPARATUS WITHOUT WRITTEN PERMISSION.

ISSUE NUMBER

DRAWING NUMBER: 661-015-264-042 ISSUE PART NUMBER: 661-015-264-042

THIS SERIES FULLY CONFORMS TO THE EUROPEAN UNION DIRECTIVES 2011/65/EU FOR RoHS COMPLIANCY.