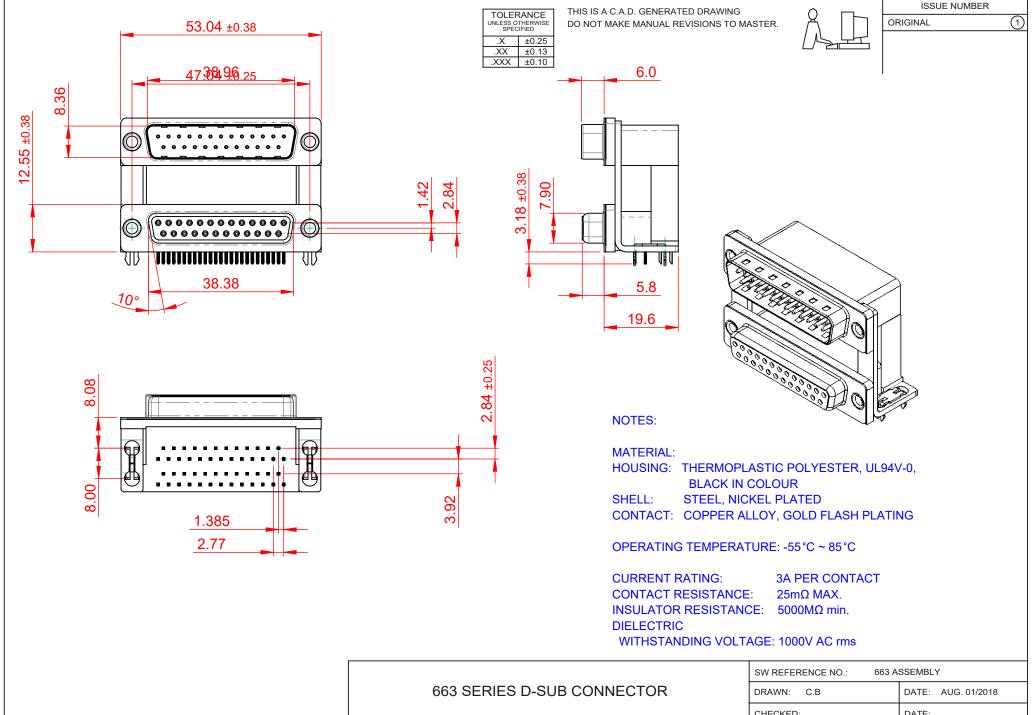

THIS SERIES FULLY CONFORMS TO THE EUROPEAN UNION DIRECTIVES 2011/65/EU FOR RoHS COMPLIANCY.

**EDAC INC** TORONTO, ONTARIO CANADA

THESE DRAWINGS AND SPECIFICATIONS ARE THE PROPERTY OF EDAC INC..AND SHALL NOT BE REPRODUCED, OR COPIED OR USED AS THE BASIS FOR THE MANUFACTURE OR SALE OF APPARATUS WITHOUT WRITTEN PERMISSION.

| SW REFERENCE NO.: 663 ASSEMBLY |                    |
|--------------------------------|--------------------|
| DRAWN: C.B                     | DATE: AUG. 01/2018 |
| CHECKED:                       | DATE:              |
| SCALE: (IN C.A.D. 1:1)         | SHEET 1 OF 1       |
| DDAMINO NUMBER                 |                    |

DRAWING NUMBER: 663-025-264-030 ISSUE PART NUMBER: 663-025-264-030