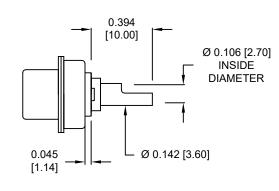

## NOTE: SIGNAL AND POWER CONTACTS COME PRE-LOADED INTO INSULATORS

SIGNAL CONTACTS ACCEPTS UP TO 20 AWG WIRE

20 AMP POWER CONTACTS ACCEPTS UP TO 12 AWG WIRE

40 AMP POWER CONTACTS **ACCEPTS UP TO 8 AWG WIRE** 