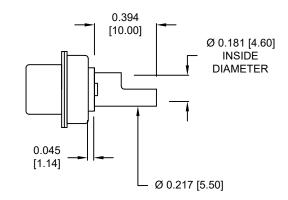

## RoHS

DRAWN:

M. SIGMON

DATE: 04/03/2012

UNITS = inch [mm] NorComp

FRONT SEAL APPLIED OVER INSULATOR AND BETWEEN FRONT & REAR SHELLS

| SCALE: SHEET OF RE 3 | :V<br>} |
|----------------------|---------|

680S17W2203LYY1