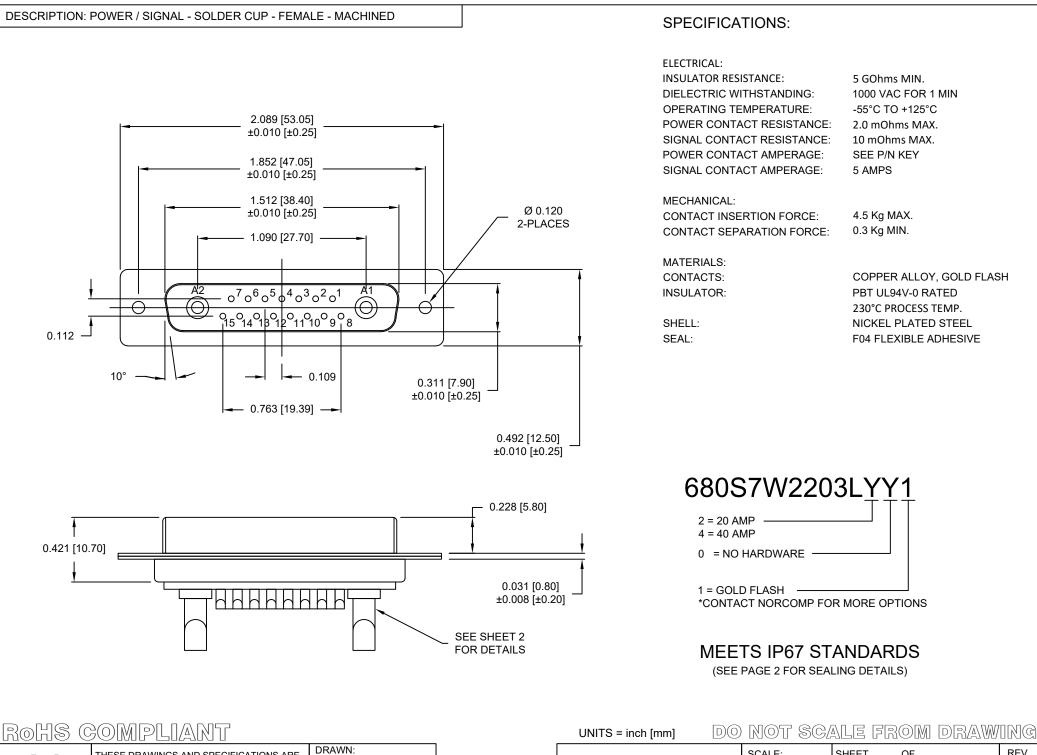

## NOTE: SIGNAL AND POWER CONTACTS COME PRE-LOADED INTO INSULATORS

SIGNAL CONTACTS ACCEPTS UP TO 20 AWG WIRE

20 AMP POWER CONTACTS ACCEPTS UP TO 12 AWG WIRE

40 AMP POWER CONTACTS **ACCEPTS UP TO 8 AWG WIRE** 