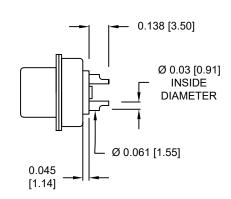

## NOTE: SIGNAL AND POWER CONTACTS COME PRE-LOADED INTO INSULATORS

SIGNAL CONTACTS ACCEPTS UP TO 20 AWG WIRE

20 AMP POWER CONTACTS ACCEPTS UP TO 12 AWG WIRE

40 AMP POWER CONTACTS **ACCEPTS UP TO 8 AWG WIRE** 