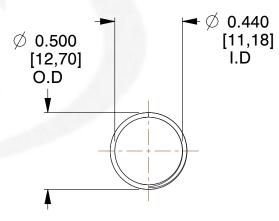

## **NOTES:**

1. Material : Music Wire 2. Finish : Glod Irridite

3. Ends: Closed and Ground

4. Total Coils: 10.000

Sugg. Max. Deflection: 1.200 (in)
 Sugg. Max. Load: 2.300 (lbs)

7. All Drawing Dimensions are in Inches [mm]

1.600

SCALE

11772

COMPONENT

COMPRESSION SPRINGS

UNIT
INCH [mm]
SHEET

1 of 1

**SPRINGS**