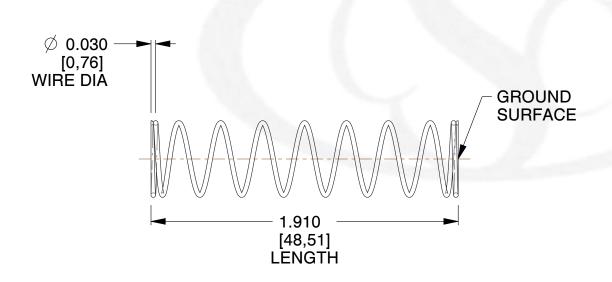

## **NOTES:**

1. Material : Music Wire 2. Finish : Glod Irridite

3. Ends: Closed and Ground

4. Total Coils: 10.000

Sugg. Max. Deflection: 1.200 (in)
 Sugg. Max. Load: 2.300 (lbs)

7. All Drawing Dimensions are in Inches [mm]

1.600

SCALE

11772

COMPONENT

COMPRESSION SPRINGS

UNIT
INCH [mm]
SHEET

1 of 1

**SPRINGS**