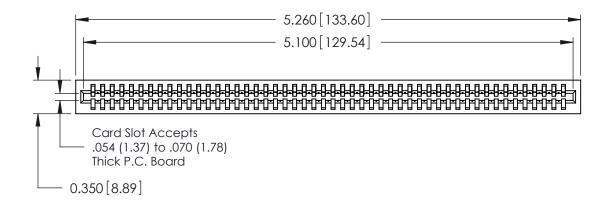

.230 [5.84]
Point of Contact

0.420 [10.67]
Card Slot

0.300 [7.62]

725 Series Ultra-Mate Card Edge Connector - Press Fit DRAWN: J.LEE DATE: AUG31/09

Part Number: 725-050-522-101

EDRE

EDAC INC TORONTO, ONTARIO CANADA