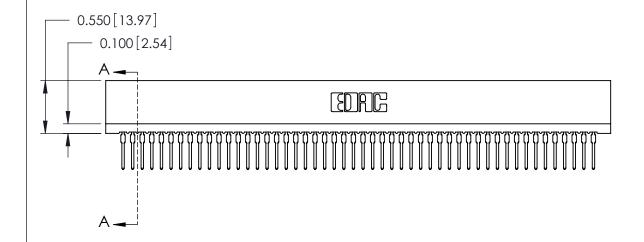

THIS IS A C.A.D. GENERATED DRAWING DO NOT MAKE MANUAL REVISIONS TO MASTER.

ISSUE NUMBER

ORIGINAL

Contact Information
522-P.C. Tail, Regular Point - Tail LG.=.375(9.53)
.100" (2.54mm) Contact Spacing x .200" (5.08mm) Row Spacing