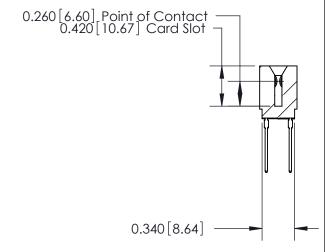

726-ENG MASTER

DATE: AUG 20/09

SHEET 1 OF 2

**ISSUE** 

DATE:

| 726 Series Ultra-Mate Card Edge Connector - Press Fit |                                        |                                                                                                                                                                      |
|-------------------------------------------------------|----------------------------------------|----------------------------------------------------------------------------------------------------------------------------------------------------------------------|
| Part Number: 726-062-540-201                          |                                        |                                                                                                                                                                      |
| CDNG                                                  | EDAC INC<br>TORONTO, ONTARIO<br>CANADA | THESE DRAWINGS AND SPECIFICATIONS ARE THE PROPERTY OF EDAC INC.,AND SHALL NOT BE REPRODUCED, OR COPIED OR USED AS THE BASIS FOR THE MANUFACTURE OR SALE OF APPARATUS |