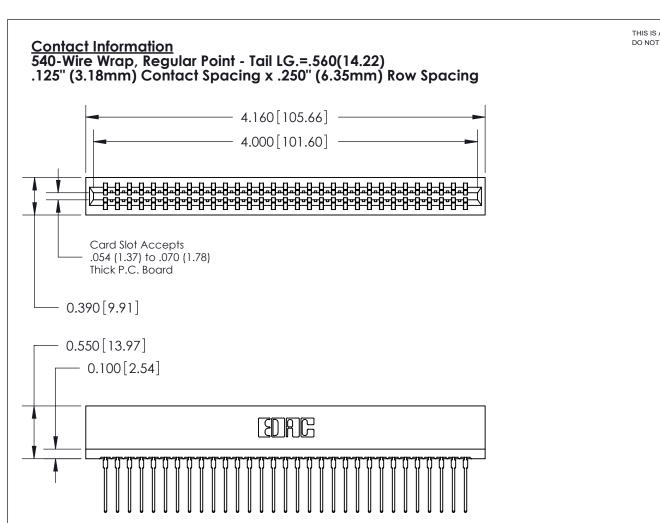

726-ENG MASTER

DATE: AUG 20/09

SHEET 1 OF 2

**ISSUE** 

DATE:

| 726 Series Ultra-Mate Card Edge Connector - Press Fit |                                        |                                                                                                                                                                      |
|-------------------------------------------------------|----------------------------------------|----------------------------------------------------------------------------------------------------------------------------------------------------------------------|
| Part Number: 726-062-540-201                          |                                        |                                                                                                                                                                      |
| CDNG                                                  | EDAC INC<br>TORONTO, ONTARIO<br>CANADA | THESE DRAWINGS AND SPECIFICATIONS ARE THE PROPERTY OF EDAC INC.,AND SHALL NOT BE REPRODUCED, OR COPIED OR USED AS THE BASIS FOR THE MANUFACTURE OR SALE OF APPARATUS |