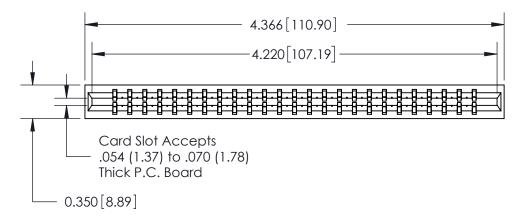

THIS IS A C.A.D. GENERATED DRAWING DO NOT MAKE MANUAL REVISIONS TO MASTER.

ISSUE NUMBER

ORIGINAL

Contact Information
540-Wire Wrap, Regular Point - Tail LG.=.560(14.22)
.156" (3.96mm) Contact Spacing x .200" (5.08mm) Row Spacing

737 Series Ultra-Mate Card Edge Connector - Press Fit

Part Number: 737-050-540-201

YOUR CONNECTION TO QUALITY & SERVICE

**EDAC INC** TORONTO, ONTARIO CANADA

THESE DRAWINGS AND SPECIFICATIONS ARE THE PROPERTY OF EDAC INC., AND SHALL NOT BE REPRODUCED, OR COPIED OR USED AS THE BASIS FOR THE MANUFACTURE OR SALE OF APPARATUS WITHOUT WRITTEN PERMISSION.