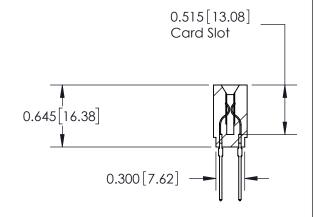

THIS IS A C.A.D. GENERATED DRAWING DO NOT MAKE MANUAL REVISIONS TO MASTER.

ISSUE NUMBER

ORIGINAL

Contact Information
540-Wire Wrap, Regular Point - Tail LG.=.560(14.22)
.156" (3.96mm) Contact Spacing x .200" (5.08mm) Row Spacing

737 Series Ultra-Mate Card Edge Connector - Press Fit

Part Number: 737-050-540-201

YOUR CONNECTION TO QUALITY & SERVICE

**EDAC INC** TORONTO, ONTARIO CANADA

THESE DRAWINGS AND SPECIFICATIONS ARE THE PROPERTY OF EDAC INC., AND SHALL NOT BE REPRODUCED, OR COPIED OR USED AS THE BASIS FOR THE MANUFACTURE OR SALE OF APPARATUS WITHOUT WRITTEN PERMISSION.