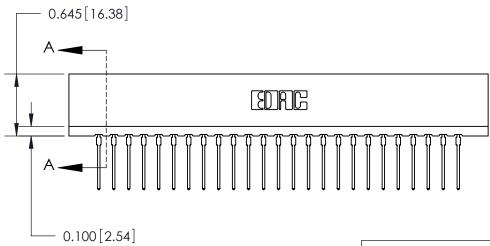

THIS IS A C.A.D. GENERATED DRAWING DO NOT MAKE MANUAL REVISIONS TO MASTER.

ISSUE NUMBER

ORIGINAL

Contact Information
540-Wire Wrap, Regular Point - Tail LG.=.560(14.22)
.156" (3.96mm) Contact Spacing x .200" (5.08mm) Row Spacing

737 Series Ultra-Mate Card Edge Connector - Press Fit

Part Number: 737-050-540-201

YOUR CONNECTION TO QUALITY & SERVICE

**EDAC INC** TORONTO, ONTARIO CANADA

THESE DRAWINGS AND SPECIFICATIONS ARE THE PROPERTY OF EDAC INC., AND SHALL NOT BE REPRODUCED, OR COPIED OR USED AS THE BASIS FOR THE MANUFACTURE OR SALE OF APPARATUS WITHOUT WRITTEN PERMISSION.