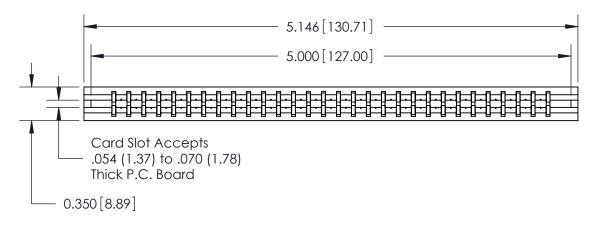

0.645 [16.38]

0.100 [2.54]

EDNG

0.515 [13.08] Card Slot

0.645 [16.38] 0.550 [13.97] 0.300 [7.62]

**SECTION A-A** 

**ISSUE** 

737 Series Ultra-Mate Card Edge Connector - Press Fit Part Number: 737-060-560-206