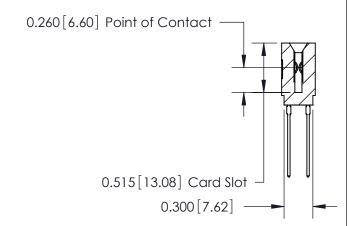

## THIS IS A C.A.D. GENERATED DRAWING DO NOT MAKE MANUAL REVISIONS TO MASTER.

ISSUE NUMBER

ORIGINAL

745-ENG MASTER
DATE: MAY 04/09

SHEET 1 OF 2

ISSUE

DATE:

Contact Information
541-Wire Wrap, Regular Point - Tail LG.=.750(19.05)
.100" (2.54mm) Contact Spacing x .200" (5.08mm) Row Spacing

|  | 745 Series Ultra-Mate Card Edge Connector - Press Fit<br>Part Number: 745-014-541-201 |                          |                                                                                                                                                                                                   | ACAD REFERENCE NO. |       |   |
|--|---------------------------------------------------------------------------------------|--------------------------|---------------------------------------------------------------------------------------------------------------------------------------------------------------------------------------------------|--------------------|-------|---|
|  |                                                                                       |                          |                                                                                                                                                                                                   | DRAWN:             | J.LEE |   |
|  |                                                                                       |                          |                                                                                                                                                                                                   | CHECKED:           |       |   |
|  | YOUR CONNECTION TO                                                                    | EDAC INC                 | THESE DRAWINGS AND SPECIFICATIONS ARE THE PROPERTY OF EDAC INC., AND SHALL NOT BE REPRODUCED, OR COPIED OR USED AS THE BASIS FOR THE MANUFACTURE OR SALE OF APPARATUS WITHOUT WRITTEN PERMISSION. | SCALE:             |       | S |
|  |                                                                                       | TORONTO, ONTARIO         |                                                                                                                                                                                                   | DRAWING NUMBER     |       |   |
|  |                                                                                       | CANADA OUALITY & SERVICE |                                                                                                                                                                                                   | 745-ENG MASTER     |       |   |
|  |                                                                                       |                          |                                                                                                                                                                                                   |                    |       |   |