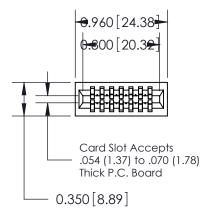

## THIS IS A C.A.D. GENERATED DRAWING DO NOT MAKE MANUAL REVISIONS TO MASTER.

ISSUE NUMBER

ORIGINAL

745-ENG MASTER
DATE: MAY 04/09

SHEET 1 OF 2

ISSUE

DATE:

Contact Information
541-Wire Wrap, Regular Point - Tail LG.=.750(19.05)
.100" (2.54mm) Contact Spacing x .200" (5.08mm) Row Spacing

|  | 745 Series Ultra-Mate Card Edge Connector - Press Fit<br>Part Number: 745-014-541-201 |                          |                                                                                                                                                                                                   | ACAD REFERENCE NO. |       |   |
|--|---------------------------------------------------------------------------------------|--------------------------|---------------------------------------------------------------------------------------------------------------------------------------------------------------------------------------------------|--------------------|-------|---|
|  |                                                                                       |                          |                                                                                                                                                                                                   | DRAWN:             | J.LEE |   |
|  |                                                                                       |                          |                                                                                                                                                                                                   | CHECKED:           |       |   |
|  | YOUR CONNECTION TO                                                                    | EDAC INC                 | THESE DRAWINGS AND SPECIFICATIONS ARE THE PROPERTY OF EDAC INC., AND SHALL NOT BE REPRODUCED, OR COPIED OR USED AS THE BASIS FOR THE MANUFACTURE OR SALE OF APPARATUS WITHOUT WRITTEN PERMISSION. | SCALE:             |       | S |
|  |                                                                                       | TORONTO, ONTARIO         |                                                                                                                                                                                                   | DRAWING NUMBER     |       |   |
|  |                                                                                       | CANADA OUALITY & SERVICE |                                                                                                                                                                                                   | 745-ENG MASTER     |       |   |
|  |                                                                                       |                          |                                                                                                                                                                                                   |                    |       |   |