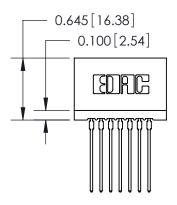

## THIS IS A C.A.D. GENERATED DRAWING DO NOT MAKE MANUAL REVISIONS TO MASTER.

ISSUE NUMBER

ORIGINAL

745-ENG MASTER
DATE: MAY 04/09

SHEET 1 OF 2

ISSUE

DATE:

Contact Information
541-Wire Wrap, Regular Point - Tail LG.=.750(19.05)
.100" (2.54mm) Contact Spacing x .200" (5.08mm) Row Spacing

|  | 745 Series Ultra-Mate Card Edge Connector - Press Fit<br>Part Number: 745-014-541-201 |                          |                                                                                                                                                                                                   | ACAD REFERENCE NO. |       |   |
|--|---------------------------------------------------------------------------------------|--------------------------|---------------------------------------------------------------------------------------------------------------------------------------------------------------------------------------------------|--------------------|-------|---|
|  |                                                                                       |                          |                                                                                                                                                                                                   | DRAWN:             | J.LEE |   |
|  |                                                                                       |                          |                                                                                                                                                                                                   | CHECKED:           |       |   |
|  | YOUR CONNECTION TO                                                                    | EDAC INC                 | THESE DRAWINGS AND SPECIFICATIONS ARE THE PROPERTY OF EDAC INC., AND SHALL NOT BE REPRODUCED, OR COPIED OR USED AS THE BASIS FOR THE MANUFACTURE OR SALE OF APPARATUS WITHOUT WRITTEN PERMISSION. | SCALE:             |       | S |
|  |                                                                                       | TORONTO, ONTARIO         |                                                                                                                                                                                                   | DRAWING NUMBER     |       |   |
|  |                                                                                       | CANADA OUALITY & SERVICE |                                                                                                                                                                                                   | 745-ENG MASTER     |       |   |
|  |                                                                                       |                          |                                                                                                                                                                                                   |                    |       |   |