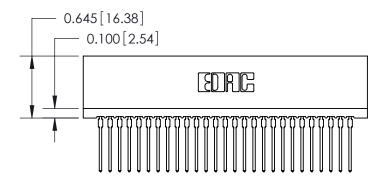

THIS IS A C.A.D. GENERATED DRAWING DO NOT MAKE MANUAL REVISIONS TO MASTER.

ISSUE NUMBER

ORIGINAL

745-ENG MASTER
DATE: MAY 04/09

SHEET 1 OF 2

ISSUE

DATE:

Contact Information
540-Wire Wrap, Regular Point - Tail LG.=.560(14.22)
.100" (2.54mm) Contact Spacing x .200" (5.08mm) Row Spacing