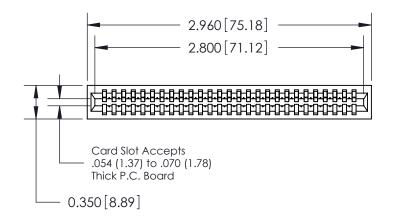

THIS IS A C.A.D. GENERATED DRAWING DO NOT MAKE MANUAL REVISIONS TO MASTER.

ISSUE NUMBER

ORIGINAL

745-ENG MASTER
DATE: MAY 04/09

SHEET 1 OF 2

ISSUE

DATE:

Contact Information
540-Wire Wrap, Regular Point - Tail LG.=.560(14.22)
.100" (2.54mm) Contact Spacing x .200" (5.08mm) Row Spacing