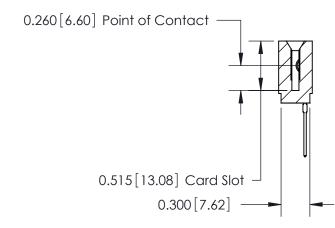

THIS IS A C.A.D. GENERATED DRAWING DO NOT MAKE MANUAL REVISIONS TO MASTER.

ISSUE NUMBER

ORIGINAL

745-ENG MASTER
DATE: MAY 04/09

SHEET 1 OF 2

ISSUE

DATE:

Contact Information
540-Wire Wrap, Regular Point - Tail LG.=.560(14.22)
.100" (2.54mm) Contact Spacing x .200" (5.08mm) Row Spacing