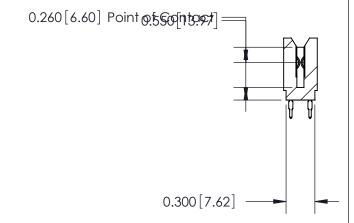

THIS IS A C.A.D. GENERATED DRAWING DO NOT MAKE MANUAL REVISIONS TO MASTER.

ISSUE NUMBER

ORIGINAL

Contact Information
520-P.C. Tail, Regular Point - Tail LG.=.190(4.83)
.100" (2.54mm) Contact Spacing x .200" (5.08mm) Row Spacing