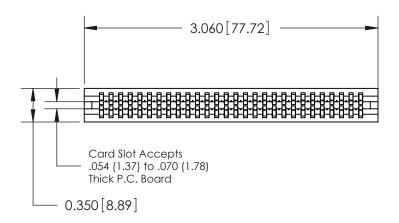

THIS IS A C.A.D. GENERATED DRAWING DO NOT MAKE MANUAL REVISIONS TO MASTER.

ISSUE NUMBER

ORIGINAL

Contact Information
520-P.C. Tail, Regular Point - Tail LG.=.190(4.83)
.100" (2.54mm) Contact Spacing x .200" (5.08mm) Row Spacing