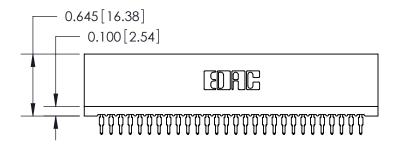

THIS IS A C.A.D. GENERATED DRAWING DO NOT MAKE MANUAL REVISIONS TO MASTER.

ISSUE NUMBER

ORIGINAL

Contact Information
520-P.C. Tail, Regular Point - Tail LG.=.190(4.83)
.100" (2.54mm) Contact Spacing x .200" (5.08mm) Row Spacing

ACAD REFERENCE NO.

745-ENG MASTER

745 Series Ultra-Mate Card Edge Connector - Press Fit
Part Number: 745-056-520-206

EDAC INC
TORONTO, ONTARIO
CANADA
YOUR CONNECTION TO QUALITY & SERVICE

TORONTO, WITHOUT WRITTEN PERMISSION.