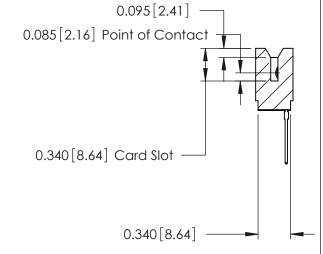

ORIGINAL

746-ENG MASTER

DATE: AUG 20/09

SHEET 1 OF 1

**ISSUE** 

DATE:

Contact Information
540-Wire Wrap, Regular Point - Tail LG.=.560(14.22)
.125" (3.18mm) Contact Spacing x .250" (6.35mm) Row Spacing

746-ENG MASTER