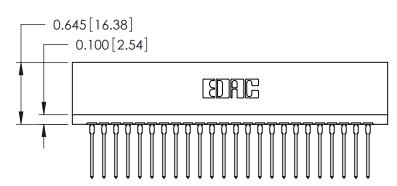

ORIGINAL

746-ENG MASTER

DATE: AUG 20/09

SHEET 1 OF 1

**ISSUE** 

DATE:

Contact Information
540-Wire Wrap, Regular Point - Tail LG.=.560(14.22)
.125" (3.18mm) Contact Spacing x .250" (6.35mm) Row Spacing

746-ENG MASTER