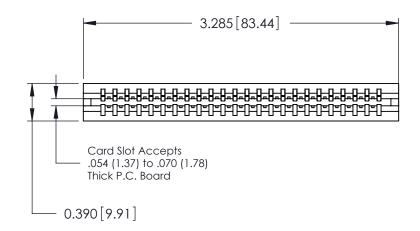

ORIGINAL

746-ENG MASTER

DATE: AUG 20/09

SHEET 1 OF 1

**ISSUE** 

DATE:

Contact Information
540-Wire Wrap, Regular Point - Tail LG.=.560(14.22)
.125" (3.18mm) Contact Spacing x .250" (6.35mm) Row Spacing

746-ENG MASTER