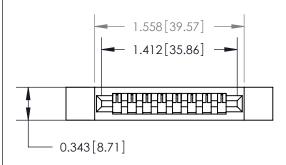

## **Contact Detail**

Wire Wrap .046x.013(1.17x0.33) - Tail LG=.520(13.21)

.156 [3.96] Contact Spacing x .200 [5.08] Row Spacing

**See Accompanying Page for:** 

**Contact Bend Details** 

1

**SECTION A-A** 

.095 [2.41] Point of Contact (Measured from bottom of Card Slot) Card Slot Accepts .054 [1.37] to .070 [1.78] Thick P.C. Board