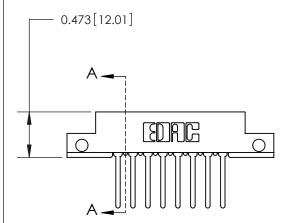

## **Mounting Option**

.128 (3.25) Dia. Side Mounting Holes

## **Contact Detail**

Wire Wrap .046x.013(1.17x0.33) - Tail LG=.520(13.21)

.156 [3.96] Contact Spacing x .200 [5.08] Row Spacing





**See Accompanying Page for:** 

**Contact Bend Details** 



1

**SECTION A-A** 

.095 [2.41] Point of Contact (Measured from bottom of Card Slot) Card Slot Accepts .054 [1.37] to .070 [1.78] Thick P.C. Board

| 807/857 Series High Temp Card Edge Connecto | or |
|---------------------------------------------|----|
| Part Number: 807-008-447-112                |    |



| DRAWN: J.LEE   | DATE: AUG. 11/09 |
|----------------|------------------|
| CHECKED:       | DATE:            |
| SCALE: NTS     | SHEET 1 OF 2     |
| DRAWING NUMBER | ISSUE            |
| 807 Assembly   | 1                |

807 ENG MASTER

ACAD REFERENCE NO.