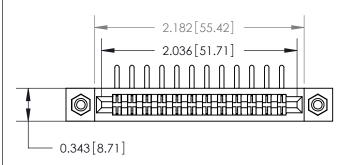

## **Mounting Option**

#4-40 Unified Threaded Inserts

## **Contact Detail**

90 Degree Bend (Code 522 and 540 Contacts)

.156 [3.96] Contact Spacing x .200 [5.08] Row Spacing





**SECTION A-A** 

.095 [2.41] Point of Contact (Measured from bottom of Card Slot)



**See Accompanying Page for:** 

**Contact Bend Details** 

807/857 Series High Temp Card Edge Connector Part Number: 807-024-458-208

YOUR CONNECTION TO QUALITY & SERVICE

| ACAD REFERENCE NO. 807 ENG MASTER |                  |
|-----------------------------------|------------------|
| DRAWN: J.LEE                      | DATE: AUG. 11/09 |
| CHECKED:                          | DATE:            |
| SCALE: NTS                        | SHEET 1 OF 2     |
| DRAWING NUMBER                    | ISSUE            |

807 Assembly