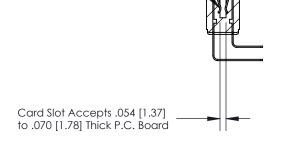

## **Contact Detail**

90 Degree Bend (Code 522 and 540 Contacts)

.156 [3.96] Contact Spacing x .200 [5.08] Row Spacing

**SECTION A-A** 

.095 [2.41] Point of Contact (Measured from bottom of Card Slot)

**See Accompanying Page for:** 

**Contact Bend Details** 

807/857 Series High Temp Card Edge Connector Part Number: 807-024-458-208

YOUR CONNECTION TO QUALITY & SERVICE

| ACAD REFERENCE NO. 807 ENG MASTER |                  |
|-----------------------------------|------------------|
| DRAWN: J.LEE                      | DATE: AUG. 11/09 |
| CHECKED:                          | DATE:            |
| SCALE: NTS                        | SHEET 1 OF 2     |
| DRAWING NUMBER                    | ISSUE            |