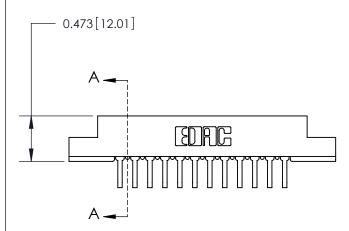

## **Contact Detail**

90 Degree Bend (Code 522 and 540 Contacts)

.156 [3.96] Contact Spacing x .200 [5.08] Row Spacing

**SECTION A-A** 

.095 [2.41] Point of Contact (Measured from bottom of Card Slot)

**See Accompanying Page for:** 

807 Assembly