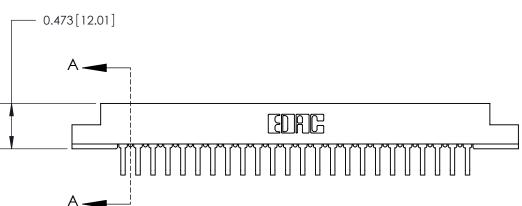

## **Contact Detail**

90 Degree Bend (Code 545 Contacts)

.156 [3.96] Contact Spacing x .200 [5.08] Row Spacing

**See Accompanying Page for:** 

**Contact Bend Details** 

807/857 Series High Temp Card Edge Connector Part Number: 807-024-558-108