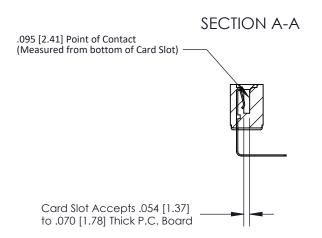

## **Contact Detail**

90 Degree Bend (Code 545 Contacts)

.156 [3.96] Contact Spacing x .200 [5.08] Row Spacing

**See Accompanying Page for:** 

**Contact Bend Details** 

807/857 Series High Temp Card Edge Connector Part Number: 807-024-558-108