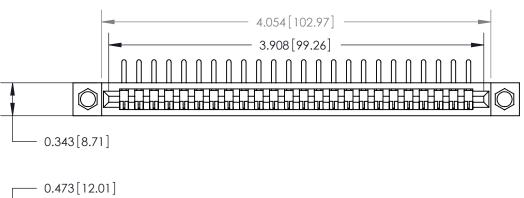

## **Contact Detail**

90 Degree Bend (Code 545 Contacts)

.156 [3.96] Contact Spacing x .200 [5.08] Row Spacing

**See Accompanying Page for:** 

**Contact Bend Details** 

807/857 Series High Temp Card Edge Connector Part Number: 807-024-558-108