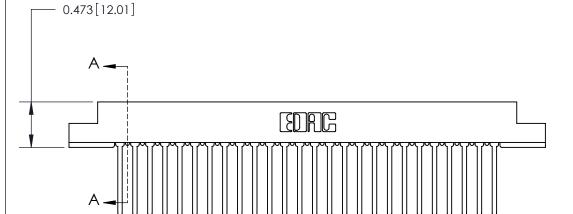

## **Contact Detail**

Wire Wrap .046x.013(1.17x0.33) - Tail LG=.708(17.98)

.156 [3.96] Contact Spacing x .200 [5.08] Row Spacing

- 4.366[110.90] -4.220 [107.19] -0.343[8.71]

**SECTION A-A** 

807 ENG MASTER