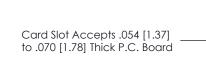

.095 [2.41] Point of Contact (Measured from bottom of Card Slot)

**See Accompanying Page for:** 

**Contact Bend Details** 

807/857 Series High Temp Card Edge Connector Part Number: 807-026-445-107

|                                                                   | DRAWN: J.LEE   | DATE: AU | IG. 11/09 |
|-------------------------------------------------------------------|----------------|----------|-----------|
|                                                                   | CHECKED:       | DATE:    |           |
| CIFICATIONS<br>AC INC.,AND<br>ED,OR COPIED<br>OR THE<br>APPARATUS | SCALE: NTS     | SHEET    | 1 OF 2    |
|                                                                   | DRAWING NUMBER |          | ISSUE     |
|                                                                   | 807 Assembly   |          | 1         |