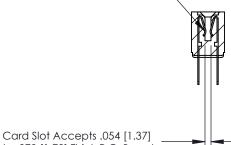

## **Contact Detail**

Wire Hole .087x.013(2.21x0.33) - Tail LG .282(7.16)

.156 [3.96] Contact Spacing x .200 [5.08] Row Spacing

**SECTION A-A** 

.095 [2.41] Point of Contact (Measured from bottom of Card Slot)