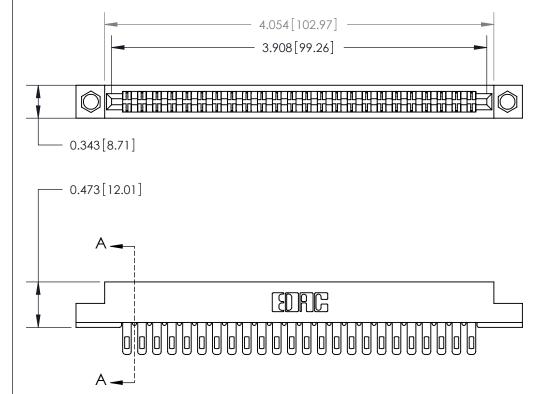

**Mounting Option** 

.156 (3.96) Dia. Mounting Holes

## **Contact Detail**

Wire Hole .087x.013(2.21x0.33) - Tail LG .282(7.16)

.156 [3.96] Contact Spacing x .200 [5.08] Row Spacing

**SECTION A-A** 

.095 [2.41] Point of Contact (Measured from bottom of Card Slot)

ACAD REFERENCE NO.

to .070 [1.78] Thick P.C. Board

See Accompanying Page for:

**Contact Bend Details** 

807/857 Series High Temp Card Edge Connector Part Number: 807-048-400-204

YOUR CONNECTION TO QUALITY & SERVICE