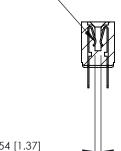

## **Contact Detail**

PC Tail .046x.013(1.17x0.33) - Tail LG=.213(5.41)

.156 [3.96] Contact Spacing x .200 [5.08] Row Spacing

**SECTION A-A** 

.095 [2.41] Point of Contact (Measured from bottom of Card Slot)

Card Slot Accepts .054 [1.37] to .070 [1.78] Thick P.C. Board

**See Accompanying Page for:** 

**Contact Bend Details** 

| 807/857                      | Series High Temp Card Edge Connector |  |
|------------------------------|--------------------------------------|--|
| Part Number: 807-054-420-201 |                                      |  |