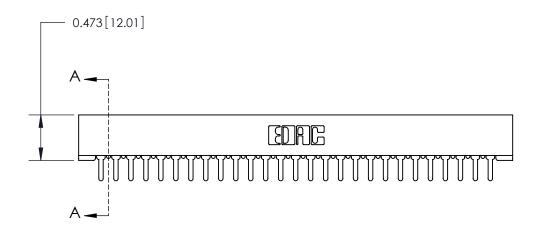

## **Contact Detail**

PC Tail .046x.013(1.17x0.33) - Tail LG=.213(5.41)

.156 [3.96] Contact Spacing x .200 [5.08] Row Spacing

**SECTION A-A** 

.095 [2.41] Point of Contact (Measured from bottom of Card Slot)