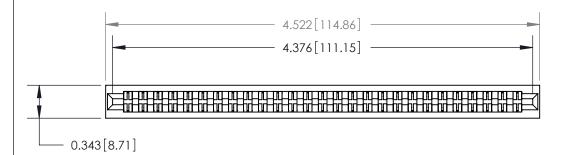

Card Slot Accepts .054 [1.37] to .070 [1.78] Thick P.C. Board

**See Accompanying Page for:** 

**Contact Bend Details** 

| 807/857                      | Series High Temp Card Edge Connector |  |
|------------------------------|--------------------------------------|--|
| Part Number: 807-054-420-201 |                                      |  |