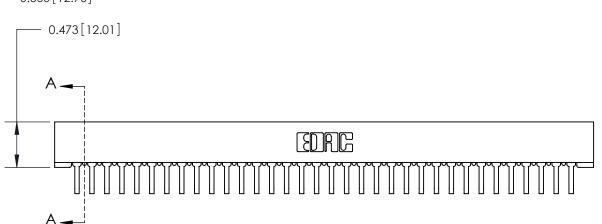

**Mounting Option** No Mounting Lugs **Contact Detail** 

90 Degree Bend (Code 522 and 540 Contacts)

.156 [3.96] Contact Spacing x .200 [5.08] Row Spacing

**SECTION A-A** 

.095 [2.41] Point of Contact (Measured from bottom of Card Slot) Card Slot Accepts .054 [1.37] to .070 [1.78] Thick P.C. Board