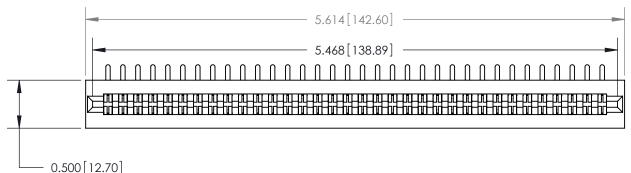

**Mounting Option** No Mounting Lugs **Contact Detail** 

90 Degree Bend (Code 522 and 540 Contacts)

.156 [3.96] Contact Spacing x .200 [5.08] Row Spacing

**SECTION A-A** 

.095 [2.41] Point of Contact (Measured from bottom of Card Slot) Card Slot Accepts .054 [1.37] to .070 [1.78] Thick P.C. Board