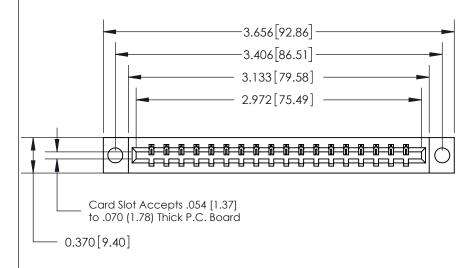

## SECTION A-A 0.388 [9.86] Card Slot .160 [4.06] Point of Contact-

833 Series High Temp Card Edge Connector Part Number: 833-018-520-604

**EDAC INC** TORONTO, ONTARIO CANADA

THESE DRAWINGS AND SPECIFICATIONS ARE THE PROPERTY OF EDAC INC.,AND SHALL NOT BE REPRODUCED, OR COPIED OR USED AS THE BASIS FOR THE MANUFACTURE OR SALE OF APPARATUS WITHOUT WRITTEN PERMISSION.