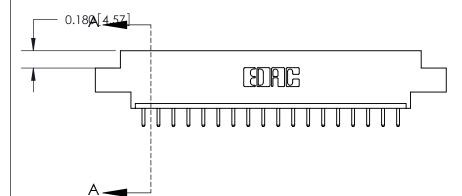

## **Contact Detail**

520-P.C. Tail .030x.018(0.76x0.46) - Tail LG=.175(4.45)

.156 [3.96] Contact Spacing x .200 [5.08] Row Spacing

THIS IS A C.A.D. GENERATED DRAWING DO NOT MAKE MANUAL REVISIONS TO MASTER.