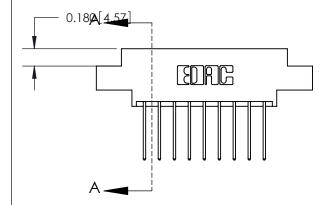

SECTION A-A

ORIGINAL (1)

ORIGINAL

| 833 Series High Temp Card Edge Connector<br>Contact Bend Detail       |                                                                                                                                                                                                 | ACAD REFERENCE NO. | 833 ENG MASTER   |               |
|-----------------------------------------------------------------------|-------------------------------------------------------------------------------------------------------------------------------------------------------------------------------------------------|--------------------|------------------|---------------|
|                                                                       |                                                                                                                                                                                                 | DRAWN: J.LEE       | DATE: OCT. 14/09 |               |
|                                                                       |                                                                                                                                                                                                 | CHECKED:           | DATE:            |               |
| EDAC INC TORONTO, ONTARIO CANADA YOUR CONNECTION TO QUALITY & SERVICE | THESE DRAWINGS AND SPECIFICATIONS ARE THE PROPERTY OF EDAC INC.,AND SHALL NOT BE REPRODUCED,OR COPIED OR USED AS THE BASIS FOR THE MANUFACTURE OR SALE OF APPARATUS WITHOUT WRITTEN PERMISSION. | SCALE: NTS         | SHEET 2          | 2 <b>OF</b> 3 |
|                                                                       |                                                                                                                                                                                                 | DRAWING NUMBER     |                  | ISSUE         |
|                                                                       |                                                                                                                                                                                                 | 833 Assembly       |                  | 1             |