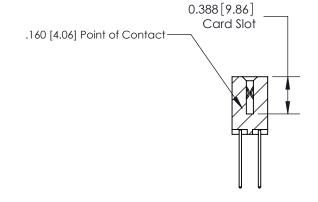

## **Contact Detail**

540-Wire Wrap .025 Sq.(0.64 Sq.) - Tail LG=.560(14.22) .156 [3.96] Contact Spacing x .200 [5.08] Row Spacing