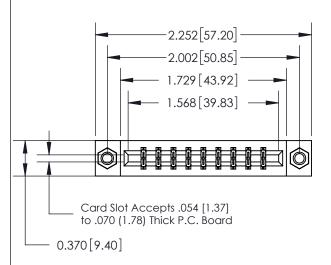

## **See Accompanying Page for:**

- **Bend Detail**
- **Mounting Options**

THIS IS A C.A.D. GENERATED DRAWING DO NOT MAKE MANUAL REVISIONS TO MASTER.

ISSUE NUMBER ORIGINAL

833 Series High Temp Card Edge Connector Part Number: 833-018-540-807

**EDAC INC** TORONTO, ONTARIO CANADA

THESE DRAWINGS AND SPECIFICATIONS ARE THE PROPERTY OF EDAC INC., AND SHALL NOT BE REPRODUCED,OR COPIED OR USED AS THE BASIS FOR THE MANUFACTURE OR SALE OF APPARATUS WITHOUT WRITTEN PERMISSION.

|  | ACAD REFERENCE NO. | 833 ENG MASTER |                  |  |  |
|--|--------------------|----------------|------------------|--|--|
|  | DRAWN: J.LEE       | DATE: O        | DATE: OCT. 14/09 |  |  |
|  | CHECKED:           | DATE:          |                  |  |  |
|  | SCALE: NTS         | SHEET          | OF 3             |  |  |
|  | DRAWING NUMBER     |                | ISSUE            |  |  |
|  | 833 Assembly       |                | 1                |  |  |