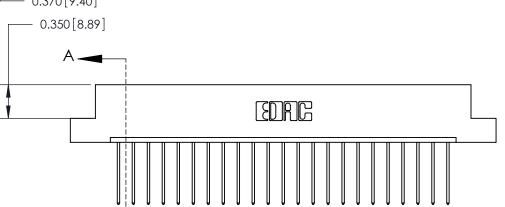

## See Accompanying Page for:

- **Bend Detail**
- **Mounting Options**

833 Series High Temp Card Edge Connector Part Number: 833-023-542-102

**EDAC INC** TORONTO, ONTARIO CANADA

THESE DRAWINGS AND SPECIFICATIONS ARE THE PROPERTY OF EDAC INC.,AND SHALL NOT BE REPRODUCED, OR COPIED OR USED AS THE BASIS FOR THE MANUFACTURE OR SALE OF APPARATUS WITHOUT WRITTEN PERMISSION.

| ACAD REFERENCE NO. | 833 ENG MASTER   |  |  |
|--------------------|------------------|--|--|
| DRAWN: J.LEE       | DATE: OCT. 14/09 |  |  |
| CHECKED:           | DATE:            |  |  |
| SCALE: NTS         | SHEET 1 OF 3     |  |  |
| DRAWING NUMBER     | ISSUE            |  |  |
| 833 Assembly       | 1                |  |  |