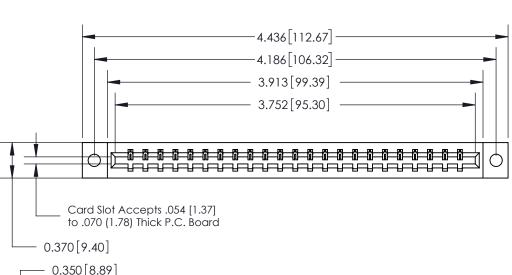

## See Accompanying Page for:

- **Bend Detail**
- **Mounting Options**

833 Series High Temp Card Edge Connector Part Number: 833-023-542-102

**EDAC INC** TORONTO, ONTARIO CANADA

THESE DRAWINGS AND SPECIFICATIONS ARE THE PROPERTY OF EDAC INC.,AND SHALL NOT BE REPRODUCED, OR COPIED OR USED AS THE BASIS FOR THE MANUFACTURE OR SALE OF APPARATUS WITHOUT WRITTEN PERMISSION.

| ACAD REFERENCE NO. | 833 ENG MASTER   |  |  |
|--------------------|------------------|--|--|
| DRAWN: J.LEE       | DATE: OCT. 14/09 |  |  |
| CHECKED:           | DATE:            |  |  |
| SCALE: NTS         | SHEET 1 OF 3     |  |  |
| DRAWING NUMBER     | ISSUE            |  |  |
| 833 Assembly       | 1                |  |  |