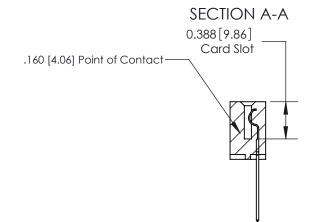

## **Contact Detail**

542-Wire Wrap .025 Sq.(0.64 Sq.) - Tail LG=.645(16.38)

.156 [3.96] Contact Spacing x .200 [5.08] Row Spacing

THIS IS A C.A.D. GENERATED DRAWING DO NOT MAKE MANUAL REVISIONS TO MASTER.