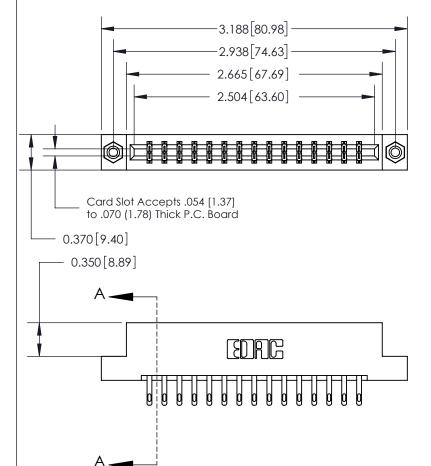

ACAD DEFEDENCE NO

833 Series High Temp Card Edge Connector Part Number: 833-030-500-208

YOUR CONNECTION TO QUALITY & SERVICE

**EDAC INC** TORONTO, ONTARIO CANADA

THESE DRAWINGS AND SPECIFICATIONS ARE THE PROPERTY OF EDAC INC.,AND SHALL NOT BE REPRODUCED, OR COPIED OR USED AS THE BASIS FOR THE MANUFACTURE OR SALE OF APPARATUS WITHOUT WRITTEN PERMISSION.