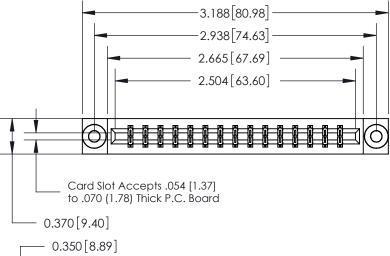

## **See Accompanying Page for:**

- **Bend Detail**
- **Mounting Options**

833 Series High Temp Card Edge Connector Part Number: 833-030-542-203

**EDAC INC** TORONTO, ONTARIO CANADA

THESE DRAWINGS AND SPECIFICATIONS ARE THE PROPERTY OF EDAC INC.,AND SHALL NOT BE REPRODUCED, OR COPIED OR USED AS THE BASIS FOR THE MANUFACTURE OR SALE OF APPARATUS WITHOUT WRITTEN PERMISSION.

| ACAD REFERENCE NO. | 833 ENG MASTER   |  |  |
|--------------------|------------------|--|--|
| DRAWN: J.LEE       | DATE: OCT. 14/09 |  |  |
| CHECKED:           | DATE:            |  |  |
| SCALE: NTS         | SHEET 1 OF 3     |  |  |
| DRAWING NUMBER     | ISSUE            |  |  |
| 833 Assembly       | 1                |  |  |