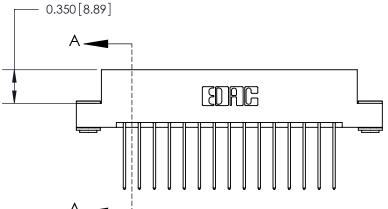

ISSUE NUMBER ORIGINAL

SECTION A-A 0.388 [9.86] Card Slot .160 [4.06] Point of Contact-

| ACAD REFERENCE NO. | 833 ENG MASTER   |  |  |
|--------------------|------------------|--|--|
| DRAWN: J.LEE       | DATE: OCT. 14/09 |  |  |
| CHECKED:           | DATE:            |  |  |
| SCALE: NTS         | SHEET 1 OF 3     |  |  |
| DRAWING NUMBER     | ISSUE            |  |  |
| 833 Assembly       | 1                |  |  |