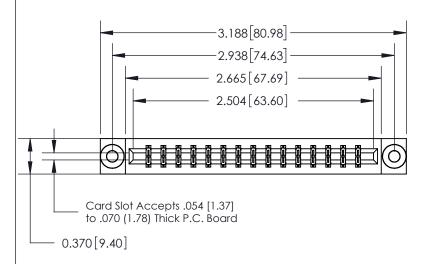

## **Contact Detail**

560-Extender Board Bend (Code 523 Contacts)

.156 [3.96] Contact Spacing x .200 [5.08] Row Spacing

**See Accompanying Page for:** 

- **Bend Detail**
- **Mounting Options**

833 Series High Temp Card Edge Connector Part Number: 833-030-560-803

SECTION A-A

0.388 [9.86] Card Slot

|  | • |
|--|---|

ORIGINAL

ORIGINAL (1)

ORIGINAL

| 833 Series High Temp Card Edge Connector<br>Contact Bend Detail       |                                                                                                                                                                                                 | ACAD REFERENCE NO. | 833 ENC          | MASTER        |
|-----------------------------------------------------------------------|-------------------------------------------------------------------------------------------------------------------------------------------------------------------------------------------------|--------------------|------------------|---------------|
|                                                                       |                                                                                                                                                                                                 | DRAWN: J.LEE       | DATE: OCT. 14/09 |               |
|                                                                       |                                                                                                                                                                                                 | CHECKED:           | HECKED: DATE:    |               |
| EDAC INC TORONTO, ONTARIO CANADA YOUR CONNECTION TO QUALITY & SERVICE | THESE DRAWINGS AND SPECIFICATIONS ARE THE PROPERTY OF EDAC INC.,AND SHALL NOT BE REPRODUCED,OR COPIED OR USED AS THE BASIS FOR THE MANUFACTURE OR SALE OF APPARATUS WITHOUT WRITTEN PERMISSION. | SCALE: NTS         | SHEET 2          | 2 <b>OF</b> 3 |
|                                                                       |                                                                                                                                                                                                 | DRAWING NUMBER     |                  | ISSUE         |
|                                                                       |                                                                                                                                                                                                 | 833 Assembly       |                  | 1             |