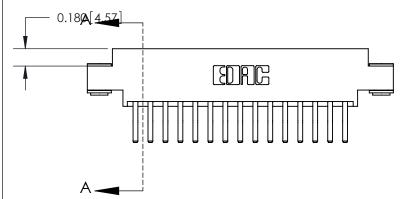

## **Contact Detail**

560-Extender Board Bend (Code 523 Contacts)

.156 [3.96] Contact Spacing x .200 [5.08] Row Spacing

**See Accompanying Page for:** 

- **Bend Detail**
- **Mounting Options**

833 Series High Temp Card Edge Connector Part Number: 833-030-560-803

.160 [4.06] Point of Contact-

THIS IS A C.A.D. GENERATED DRAWING

DO NOT MAKE MANUAL REVISIONS TO MASTER.

| ACAD REFERENCE NO. | 833 ENG MASTER   |       |  |
|--------------------|------------------|-------|--|
| DRAWN: J.LEE       | DATE: OCT. 14/09 |       |  |
| CHECKED:           | DATE:            |       |  |
| SCALE: NTS         | SHEET            | OF 3  |  |
| DRAWING NUMBER     |                  | ISSUE |  |
| 833 Assembly       |                  | 1     |  |