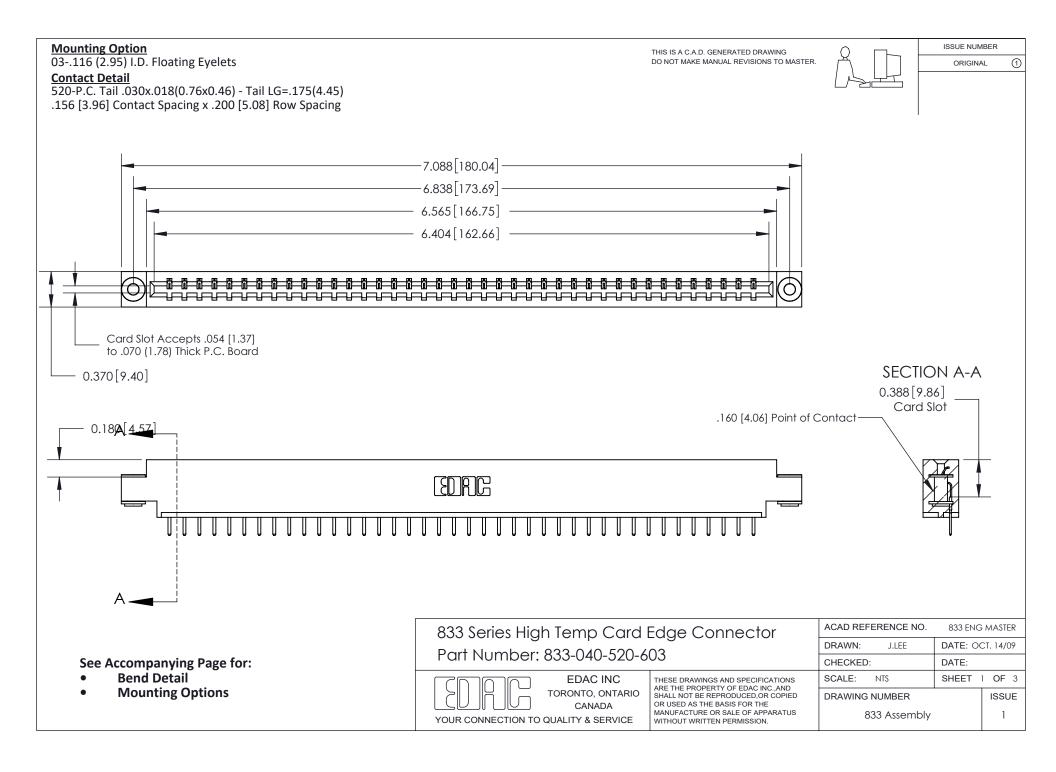

ORIGINAL (1)

ORIGINAL



| 833 Series High Temp Card Edge Connector<br>Contact Bend Detail       |                                                                                                                                                                                                 | ACAD REFERENCE NO. 833 ENG |                  | 3 MASTER      |
|-----------------------------------------------------------------------|-------------------------------------------------------------------------------------------------------------------------------------------------------------------------------------------------|----------------------------|------------------|---------------|
|                                                                       |