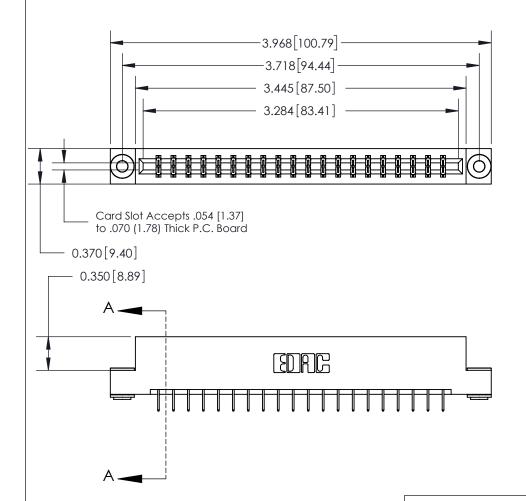

## **Contact Detail**

524-P.C. Tail .018 Sq.(0.46 Sq.) - Tail LG=.175(4.45)

.156 [3.96] Contact Spacing x .200 [5.08] Row Spacing

THIS IS A C.A.D. GENERATED DRAWING DO NOT MAKE MANUAL REVISIONS TO MASTER.

ISSUE NUMBER

ORIGINAL

SECTION A-A 0.388 [9.86] Card Slot .160 [4.06] Point of Contact-

## **See Accompanying Page for:**

- **Bend Detail**
- **Mounting Options**

833 Series High Temp Card Edge Connector Part Number: 833-040-524-203

**EDAC INC** TORONTO, ONTARIO CANADA

THESE DRAWINGS AND SPECIFICATIONS ARE THE PROPERTY OF EDAC INC.,AND SHALL NOT BE REPRODUCED, OR COPIED OR USED AS THE BASIS FOR THE MANUFACTURE OR SALE OF APPARATUS WITHOUT WRITTEN PERMISSION.

| ACAD REFERENCE NO. | REFERENCE NO. 833 ENG MASTER |  |
|--------------------|------------------------------|--|
| DRAWN: J.LEE       | DATE: OCT. 14/09             |  |
| CHECKED:           | DATE:                        |  |
| SCALE: NTS         | SHEET 1 OF 3                 |  |
| DRAWING NUMBER     | ISSUE                        |  |