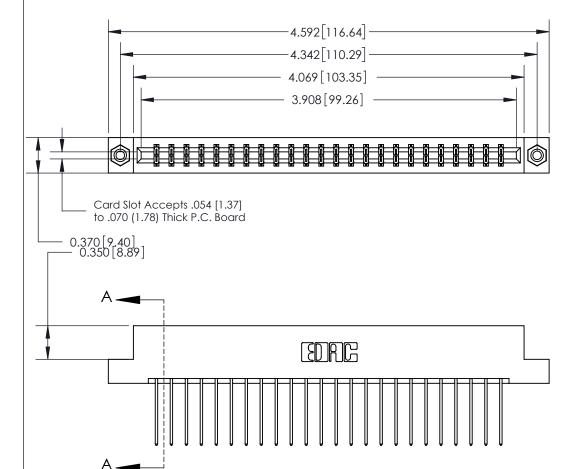

## **Contact Detail**

542-Wire Wrap .025 Sq.(0.64 Sq.) - Tail LG=.645(16.38)

.156 [3.96] Contact Spacing x .200 [5.08] Row Spacing

THIS IS A C.A.D. GENERATED DRAWING DO NOT MAKE MANUAL REVISIONS TO MASTER.

ISSUE NUMBER ORIGINAL

SECTION A-A 0.388 [9.86] Card Slot .160 [4.06] Point of Contact-

## **See Accompanying Page for:**

- **Bend Detail**
- **Mounting Options**

833 Series High Temp Card Edge Connector Part Number: 833-048-542-208

**EDAC INC** TORONTO, ONTARIO CANADA

THESE DRAWINGS AND SPECIFICATIONS ARE THE PROPERTY OF EDAC INC.,AND SHALL NOT BE REPRODUCED, OR COPIED OR USED AS THE BASIS FOR THE MANUFACTURE OR SALE OF APPARATUS WITHOUT WRITTEN PERMISSION.