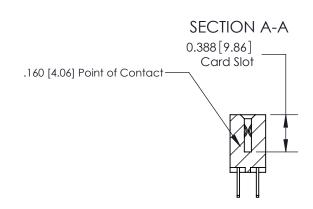

ORIGINAL (1)

ORIGINAL

| 833 Series High Temp Card Edge Connector<br>Contact Bend Detail |                                                                                                                                                                                                 | ACAD REFERENCE NO. | 833 ENG MASTER  |               |
|-----------------------------------------------------------------|-------------------------------------------------------------------------------------------------------------------------------------------------------------------------------------------------|--------------------|-----------------|---------------|
|                                                                 |                                                                                                                                                                                                 | DRAWN: J.LEE       | DATE:OCT. 14/09 |               |
|                                                                 |                                                                                                                                                                                                 | CHECKED:           | DATE:           |               |
| TORONTO, ONTARIO AF                                             | THESE DRAWINGS AND SPECIFICATIONS ARE THE PROPERTY OF EDAC INC.,AND SHALL NOT BE REPRODUCED,OR COPIED OR USED AS THE BASIS FOR THE MANUFACTURE OR SALE OF APPARATUS WITHOUT WRITTEN PERMISSION. | SCALE: NTS         | SHEET 2         | 2 <b>OF</b> 3 |
|                                                                 |                                                                                                                                                                                                 | DRAWING NUMBER     |                 | ISSUE         |
|                                                                 |                                                                                                                                                                                                 | 833 Assembly       |                 | 1             |