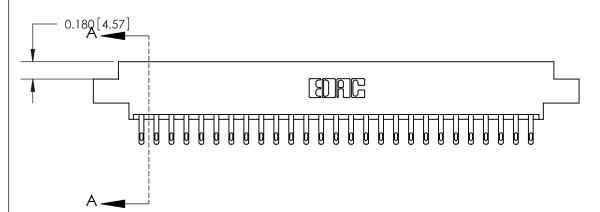

ORIGINAL (1)

ORIGINAL

| 833 Series High Temp Card Edge Connector<br>Contact Bend Detail |                                                                                                                                                                                                 | ACAD REFERENCE NO. | 833 ENG MASTER  |               |
|-----------------------------------------------------------------|-------------------------------------------------------------------------------------------------------------------------------------------------------------------------------------------------|--------------------|-----------------|---------------|
|                                                                 |                                                                                                                                                                                                 | DRAWN: J.LEE       | DATE:OCT. 14/09 |               |
|                                                                 |                                                                                                                                                                                                 | CHECKED:           | DATE:           |               |
| TORONTO, ONTARIO AF                                             | THESE DRAWINGS AND SPECIFICATIONS ARE THE PROPERTY OF EDAC INC.,AND SHALL NOT BE REPRODUCED,OR COPIED OR USED AS THE BASIS FOR THE MANUFACTURE OR SALE OF APPARATUS WITHOUT WRITTEN PERMISSION. | SCALE: NTS         | SHEET 2         | 2 <b>OF</b> 3 |
|                                                                 |                                                                                                                                                                                                 | DRAWING NUMBER     |                 | ISSUE         |
|                                                                 |                                                                                                                                                                                                 | 833 Assembly       |                 | 1             |