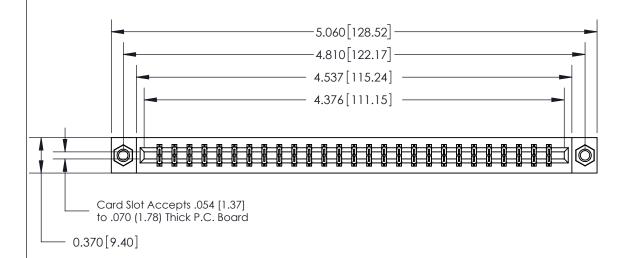

## See Accompanying Page for:

- **Bend Detail**
- **Mounting Options**

833 Series High Temp Card Edge Connector Part Number: 833-054-500-807

**EDAC INC** TORONTO, ONTARIO CANADA

THESE DRAWINGS AND SPECIFICATIONS ARE THE PROPERTY OF EDAC INC.,AND SHALL NOT BE REPRODUCED, OR COPIED OR USED AS THE BASIS FOR THE MANUFACTURE OR SALE OF APPARATUS WITHOUT WRITTEN PERMISSION.