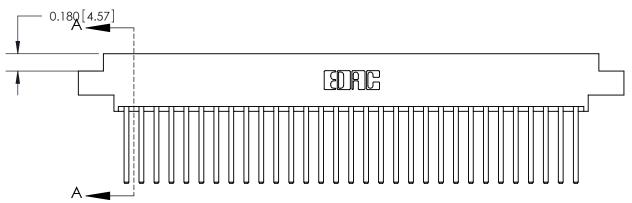

## **Contact Detail**

544-Wire Wrap .050x.025(1.27x0.64) - Tail LG=.750(19.05)

.156 [3.96] Contact Spacing x .200 [5.08] Row Spacing

THIS IS A C.A.D. GENERATED DRAWING DO NOT MAKE MANUAL REVISIONS TO MASTER.