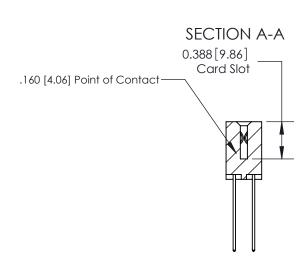

## **Contact Detail**

544-Wire Wrap .050x.025(1.27x0.64) - Tail LG=.750(19.05)

.156 [3.96] Contact Spacing x .200 [5.08] Row Spacing

THIS IS A C.A.D. GENERATED DRAWING DO NOT MAKE MANUAL REVISIONS TO MASTER.