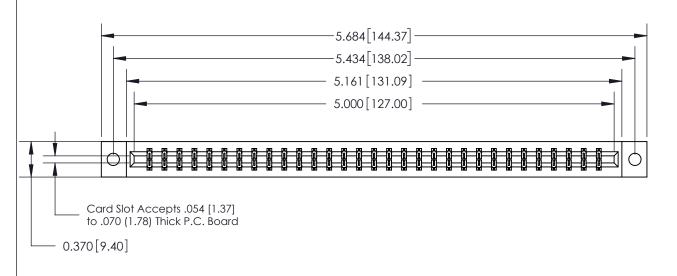

## **See Accompanying Page for:**

- **Bend Detail**
- **Mounting Options**

833 Series High Temp Card Edge Connector Part Number: 833-062-544-802

**EDAC INC** TORONTO, ONTARIO CANADA

THESE DRAWINGS AND SPECIFICATIONS ARE THE PROPERTY OF EDAC INC.,AND SHALL NOT BE REPRODUCED, OR COPIED OR USED AS THE BASIS FOR THE MANUFACTURE OR SALE OF APPARATUS WITHOUT WRITTEN PERMISSION.