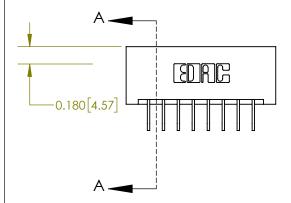

## **Contact Detail**

558-90 Degree Bend (Code 541 Contacts)

.156 [3.96] Contact Spacing x .200 [5.08] Row Spacing

**See Accompanying Page for:** 

**Contact Bend Details** 

THIS IS A C.A.D. GENERATED DRAWING DO NOT MAKE MANUAL REVISIONS TO MASTER.