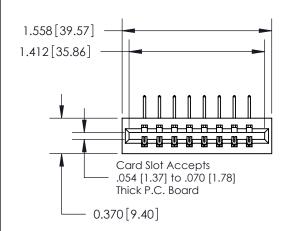

## **Contact Detail**

558-90 Degree Bend (Code 541 Contacts)

.156 [3.96] Contact Spacing x .200 [5.08] Row Spacing

**See Accompanying Page for:** 

**Contact Bend Details** 

THIS IS A C.A.D. GENERATED DRAWING DO NOT MAKE MANUAL REVISIONS TO MASTER.