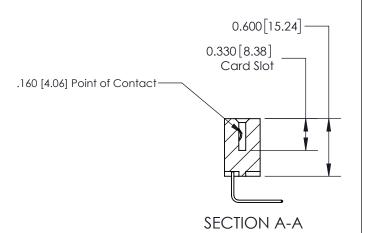

## **Contact Detail**

558-90 Degree Bend (Code 541 Contacts)

.156 [3.96] Contact Spacing x .200 [5.08] Row Spacing

**See Accompanying Page for:** 

**Contact Bend Details** 

THIS IS A C.A.D. GENERATED DRAWING DO NOT MAKE MANUAL REVISIONS TO MASTER.