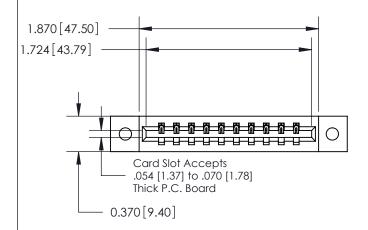

ISSUE NUMBER 1 ORIGINAL

0.600 [15.24] 0.330[8.38] Card Slot .160 [4.06] Point of Contact-**SECTION A-A** 

| 837/887 Series High Temp Card Edge Connector |
|----------------------------------------------|
| Part Number: 837-010-521-102                 |