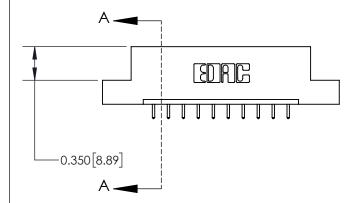

**Mounting Option** 

02-.128 (3.25) Dia. Mounting Holes

## **Contact Detail**

521-P.C. Tail .025 Sq.(0.64 Sq.) - Tail LG=.150(3.81) .156 [3.96] Contact Spacing x .200 [5.08] Row Spacing





**See Accompanying Page for: Contact Bend Details** 

THIS IS A C.A.D. GENERATED DRAWING DO NOT MAKE MANUAL REVISIONS TO MASTER.



ISSUE NUMBER 1 ORIGINAL

0.600 [15.24] 0.330[8.38] Card Slot .160 [4.06] Point of Contact-**SECTION A-A** 

| 837/887 Series High Temp Card Edge Connector |
|----------------------------------------------|
| Part Number: 837-010-521-102                 |

YOUR CONNECTION TO QUALITY & SERVICE

**EDAC INC** TORONTO, ONTARIO CANADA

THESE DRAWINGS AND SPECIFICATIONS ARE THE PROPERTY OF EDAC INC.,AND SHALL NOT BE REPRODUCED,OR COPIED OR USED AS THE BASIS FOR THE MANUFACTURE OR SALE OF APPARATUS WITHOUT WRITTEN PERMISSION.

| ACAD REFERENCE NO. 837 ENG MASTE |                  |  |  |
|----------------------------------|------------------|--|--|
| DRAWN: J.LEE