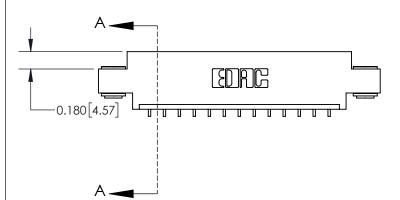

837/887 Series High Temp Card Edge Connector Part Number: 837-013-559-603

YOUR CONNECTION TO QUALITY & SERVICE

**EDAC INC** TORONTO, ONTARIO CANADA

THESE DRAWINGS AND SPECIFICATIONS ARE THE PROPERTY OF EDAC INC.,AND SHALL NOT BE REPRODUCED, OR COPIED OR USED AS THE BASIS FOR THE MANUFACTURE OR SALE OF APPARATUS WITHOUT WRITTEN PERMISSION.

ACAD REFERENCE NO. 837 ENG MASTER DRAWN: J.LEE DATE: OCT. 06/09 CHECKED: DATE: OF 2 SCALE: NTS SHEET 1 DRAWING NUMBER **ISSUE** 837 Assembly

See Accompanying Page for:

**Contact Bend Details** 

ISSUE NUMBER