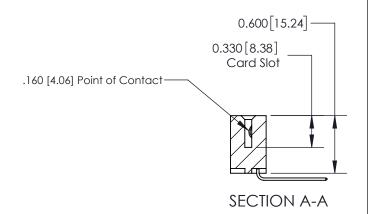

ACAD REFERENCE NO. 837 ENG MASTER DRAWN: J.LEE DATE: OCT. 06/09 CHECKED: DATE: OF 2 SCALE: NTS SHEET 1 DRAWING NUMBER **ISSUE** 837 Assembly

See Accompanying Page for:

**Contact Bend Details** 

ISSUE NUMBER

ORIGINAL

1

| 837/887 Series High Temp Card Edge Connector<br>Contact Bend Detail |                                                                                                                                                                                                   | ACAD REFERENCE NO. 837 EN |                  | 3 MASTER      |
|---------------------------------------------------------------------|---------------------------------------------------------------------------------------------------------------------------------------------------------------------------------------------------|---------------------------|------------------|---------------|
|                                                                     |                                                                                                                                                                                                   | DRAWN: J.LEE              | DATE: OCT. 06/09 |               |
|                                                                     |                                                                                                                                                                                                   | CHECKED:                  | DATE:            |               |
| TORONTO, ONTARIO                                                    | THESE DRAWINGS AND SPECIFICATIONS ARE THE PROPERTY OF EDAC INC., AND SHALL NOT BE REPRODUCED, OR COPIED OR USED AS THE BASIS FOR THE MANUFACTURE OR SALE OF APPARATUS WITHOUT WRITTEN PERMISSION. | SCALE: NTS                | SHEET            | 2 <b>OF</b> 2 |
|                                                                     |                                                                                                                                                                                                   | DRAWING NUMBER            | •                | ISSUE         |
| YOUR CONNECTION TO QUALITY & SERVICE                                |                                                                                                                                                                                                   | 837 Assembly              |                  | 1             |