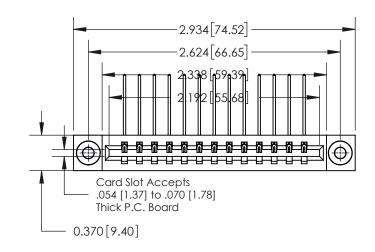

837/887 Series High Temp Card Edge Connector Part Number: 837-013-559-603

YOUR CONNECTION TO QUALITY & SERVICE

**EDAC INC** TORONTO, ONTARIO CANADA

THESE DRAWINGS AND SPECIFICATIONS ARE THE PROPERTY OF EDAC INC.,AND SHALL NOT BE REPRODUCED, OR COPIED OR USED AS THE BASIS FOR THE MANUFACTURE OR SALE OF APPARATUS WITHOUT WRITTEN PERMISSION.

**Mounting Option** 

03-.116 (2.95) I.D. Floating Eyelets