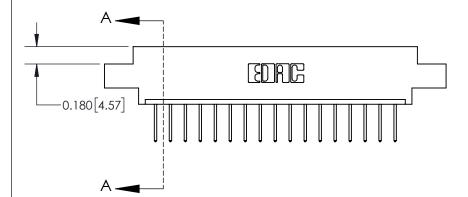

**Mounting Option** 

08-#4-40 Unified Threaded Inserts

## **Contact Detail**

523-P.C. Tail .025 Sq.(0.64 Sq.) - Tail LG=.390(9.91) .156 [3.96] Contact Spacing x .200 [5.08] Row Spacing

-3.558 90.37 -3.248 [82.50] 2.962 [75.23] 2.816[71.53] Card Slot Accepts .054 [1.37] to .070 [1.78] Thick P.C. Board 0.370 [9.40]

THIS IS A C.A.D. GENERATED DRAWING DO NOT MAKE MANUAL REVISIONS TO MASTER.

ISSUE NUMBER ORIGINAL

837/887 Series High Temp Card Edge Connector Part Number: 837-017-523-608

YOUR CONNECTION TO QUALITY & SERVICE