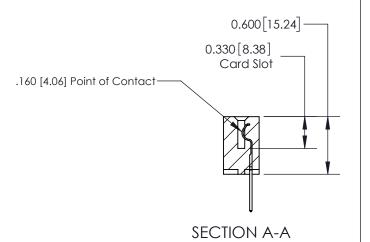

## **Contact Detail**

523-P.C. Tail .025 Sq.(0.64 Sq.) - Tail LG=.390(9.91) .156 [3.96] Contact Spacing x .200 [5.08] Row Spacing

-3.558 90.37 -3.248 [82.50] 2.962 [75.23] 2.816[71.53] Card Slot Accepts .054 [1.37] to .070 [1.78] Thick P.C. Board 0.370 [9.40]

**See Accompanying Page for:** 

**Contact Bend Details** 

ISSUE NUMBER

ORIGINAL

1

| 837/887 Series High Temp Card Edge Connector<br>Contact Bend Detail |                                                              | ACAD REFERENCE NO. | 837 ENG MASTER   |               |
|---------------------------------------------------------------------|--------------------------------------------------------------|--------------------|------------------|---------------|
|                                                                     |                                                              | DRAWN: J.LEE       | DATE: OCT. 06/09 |               |
|                                                                     |                                                              | CHECKED:           | DATE:            |               |
| EDAC INC                                                            | ARE THE PROPERTY OF EDACING AND                              | SCALE: NTS         | SHEET            | 2 <b>OF</b> 2 |
| TORONTO, ONTARIO CANADA                                             |                                                              | DRAWING NUMBER     | •                | ISSUE         |
| YOUR CONNECTION TO QUALITY & SERVICE                                | MANUFACTURE OR SALE OF APPARATUS WITHOUT WRITTEN PERMISSION. | 837 Assembly       |                  | 1             |