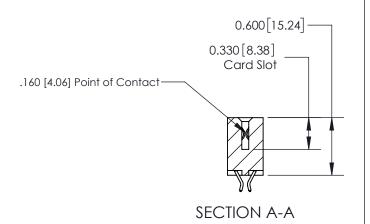

## **Contact Detail**

556-Extender Board Bend (Code 520 Contacts)

.156 [3.96] Contact Spacing x .200 [5.08] Row Spacing

THIS IS A C.A.D. GENERATED DRAWING DO NOT MAKE MANUAL REVISIONS TO MASTER.

ISSUE NUMBER ORIGINAL