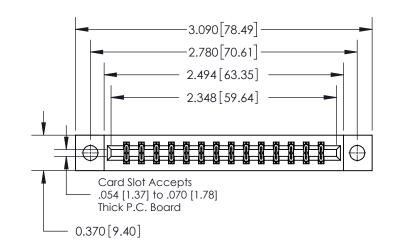

837/887 Series High Temp Card Edge Connector Part Number: 837-028-556-204

YOUR CONNECTION TO QUALITY & SERVICE

**EDAC INC** TORONTO, ONTARIO CANADA

THESE DRAWINGS AND SPECIFICATIONS ARE THE PROPERTY OF EDAC INC.,AND SHALL NOT BE REPRODUCED, OR COPIED OR USED AS THE BASIS FOR THE MANUFACTURE OR SALE OF APPARATUS WITHOUT WRITTEN PERMISSION.

**Mounting Option** 

04-.156 (3.96) Dia. Mounting Holes