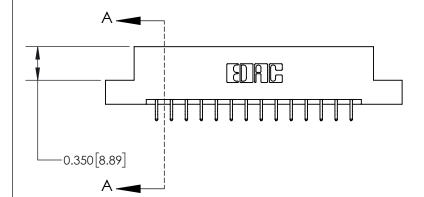

## **Contact Detail**

556-Extender Board Bend (Code 520 Contacts)

.156 [3.96] Contact Spacing x .200 [5.08] Row Spacing

THIS IS A C.A.D. GENERATED DRAWING DO NOT MAKE MANUAL REVISIONS TO MASTER.

ISSUE NUMBER ORIGINAL