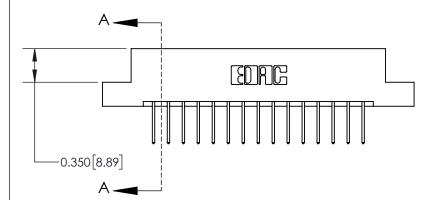

**Mounting Option** 

08-#4-40 Unified Threaded Inserts

## **Contact Detail**

523-P.C. Tail .025 Sq.(0.64 Sq.) - Tail LG=.390(9.91) .156 [3.96] Contact Spacing x .200 [5.08] Row Spacing

Thick P.C. Board

0.370 [9.40]

-3.246 [82.45] -2.936[74.57]-2.650[67.31] -2.504 [63.60] Card Slot Accepts .054 [1.37] to .070 [1.78]