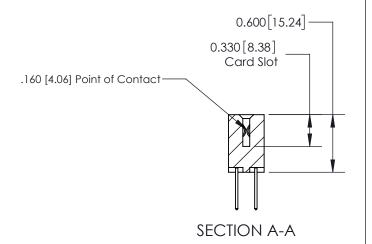

## **Contact Detail**

523-P.C. Tail .025 Sq.(0.64 Sq.) - Tail LG=.390(9.91) .156 [3.96] Contact Spacing x .200 [5.08] Row Spacing

Thick P.C. Board

0.370 [9.40]

-3.246 [82.45] -2.936[74.57]-2.650[67.31] -2.504 [63.60] Card Slot Accepts .054 [1.37] to .070 [1.78]